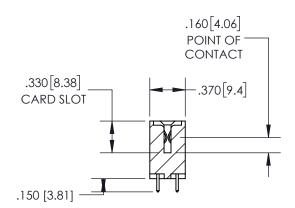

-2.435 61.85 2.175 [55.25] "D" 1.860 47.24 1.700 [43.18] -2x Ø.156[3.96] CARD SLOT ACCEPTS .600[15.24] 250 [6.35] -.054" [1.37] TO .070"[1.78] THICK PCB EDRG

THIS IS A C.A.D. GENERATED DRAWING DO NOT MAKE MANUAL REVISIONS TO MASTER.

## SECTION A-A

**Contact Dimensions:** 521-P.C. Tail .025 Sq.(0.64 Sq.) - Tail LG=.150(3.81) .100 (2.54) Contact Spacing x .200 (5.08) Row Spacing

INSULATOR MATERIAL: THERMOPLASTIC PBT, UL 94V-0 CONTACT MATERIAL; COPPER TIN ALLOY CONTACT PLATING: GOLD ON THE MATING AREA, TIN PLATING ON THE CONTACT TAILS, NICKEL UNDERPLATE