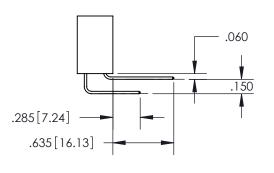

## SECTION A-A

**Contact Dimensions:** 521-P.C. Tail .025 Sq.(0.64 Sq.) - Tail LG=.150(3.81) .100 (2.54) Contact Spacing x .200 (5.08) Row Spacing

INSULATOR MATERIAL: THERMOPLASTIC PBT, UL 94V-0 CONTACT MATERIAL; COPPER TIN ALLOY CONTACT PLATING: GOLD ON THE MATING AREA, TIN PLATING ON THE CONTACT TAILS, NICKEL UNDERPLATE