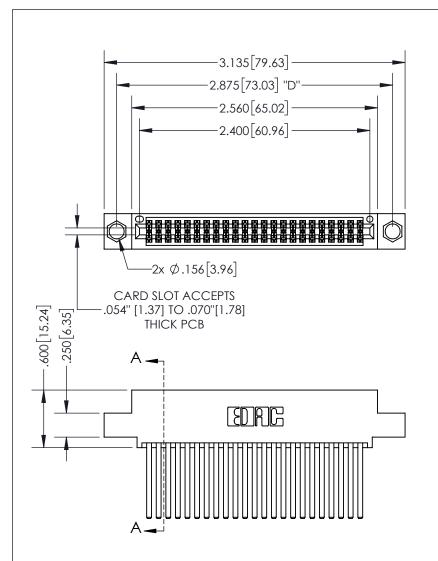

THIS IS A C.A.D. GENERATED DRAWING DO NOT MAKE MANUAL REVISIONS TO MASTER.

ISSUE NUMBER ORIGINAL 1

## SECTION A-A

<u>Contact Dimensions:</u> 544-Wire Wrap .050x.025(1.27x0.64) - Tail LG=.750(19.05) .100 (2.54) Contact Spacing x .200 (5.08) Row Spacing

INSULATOR MATERIAL: THERMOPLASTIC PBT, UL 94V-0 CONTACT MATERIAL; COPPER TIN ALLOY CONTACT PLATING: GOLD ON THE MATING AREA, TIN PLATING ON THE CONTACT TAILS, NICKEL UNDERPLATE

345/395 SERIES CARD EDGE CONNECTOR PART NUMBER: 395-046-544-504

YOUR CONNECTION TO QUALITY & SERVICE

**EDAC INC** TORONTO, ONTARIO CANADA

THESE DRAWINGS AND SPECIFICATIONS ARE THE PROPERTY OF EDAC INC.,AND SHALL NOT BE REPRODUCED, OR COPIED OR USED AS THE BASIS FOR THE MANUFACTURE OR SALE OF APPARATUS WITHOUT WRITTEN PERMISSION.

| ACAD REFERENCE NO. |              | 345-ENG-MASTER   |      |
|--------------------|--------------|------------------|------|
| DRAWN:             | R.STA.MONICA | DATE:MAY.16/2017 |      |
| CHECKED:           |              | DATE:            |      |
| SCALE:             | 1:1          | SHEET            | OF 2 |
| DRAWING NUMBER     |              | ISSUE            |      |
| 345-ENG-MASTER     |              |                  | 1    |