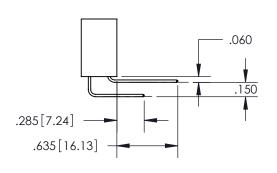

## SECTION A-A

<u>Contact Dimensions:</u> 544-Wire Wrap .050x.025(1.27x0.64) - Tail LG=.750(19.05) .100 (2.54) Contact Spacing x .200 (5.08) Row Spacing

INSULATOR MATERIAL: THERMOPLASTIC PBT, UL 94V-0 CONTACT MATERIAL; COPPER TIN ALLOY CONTACT PLATING: GOLD ON THE MATING AREA, TIN PLATING ON THE CONTACT TAILS, NICKEL UNDERPLATE

ISSUE NUMBER

ORIGINAL

1

**Contact Code 558** 

**Contact Code 559** 

**Contact Code 560** 

ACAD REFERENCE NO.

| 345/395 SERIES CARD EDGE CONNECTOR          |
|---------------------------------------------|
| CONTACT CODE 555,556,558,559,560 DIMENSIONS |