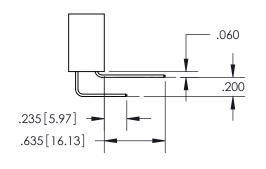

## SECTION A-A

<u>Contact Dimensions:</u> 544-Wire Wrap .050x.025(1.27x0.64) - Tail LG=.750(19.05) .100 (2.54) Contact Spacing x .200 (5.08) Row Spacing

INSULATOR MATERIAL: THERMOPLASTIC PBT, UL 94V-0 CONTACT MATERIAL; COPPER TIN ALLOY CONTACT PLATING: GOLD ON THE MATING AREA, TIN PLATING ON THE CONTACT TAILS, NICKEL UNDERPLATE

ISSUE NUMBER

ORIGINAL

1

**Contact Code 558** 

**Contact Code 559** 

**Contact Code 560** 

ACAD REFERENCE NO.

| 345/395 SERIES CARD EDGE CONNECTOR          |
|---------------------------------------------|
| CONTACT CODE 555,556,558,559,560 DIMENSIONS |