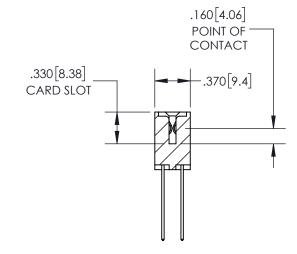

ISSUE NUMBER

ORIGINAL

1

**Contact Code 558** 

**Contact Code 559** 

**Contact Code 560** 

ACAD REFERENCE NO.

| 345/395 SERIES CARD EDGE CONNECTOR          |
|---------------------------------------------|
| CONTACT CODE 555,556,558,559,560 DIMENSIONS |