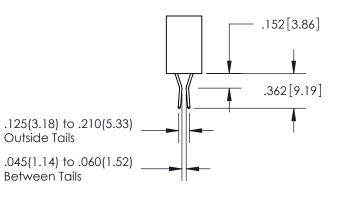

## SECTION A-A

<u>Contact Dimensions:</u> 544-Wire Wrap .050x.025(1.27x0.64) - Tail LG=.750(19.05) .100 (2.54) Contact Spacing x .200 (5.08) Row Spacing

INSULATOR MATERIAL: THERMOPLASTIC PBT, UL 94V-0 CONTACT MATERIAL; COPPER TIN ALLOY CONTACT PLATING: GOLD ON THE MATING AREA, TIN PLATING ON THE CONTACT TAILS, NICKEL UNDERPLATE

ISSUE NUMBER

ORIGINAL

1

**Contact Code 558** 

**Contact Code 559** 

**Contact Code 560** 

ACAD REFERENCE NO.

| 345/395 SERIES CARD EDGE CONNECTOR          |
|---------------------------------------------|
| CONTACT CODE 555,556,558,559,560 DIMENSIONS |