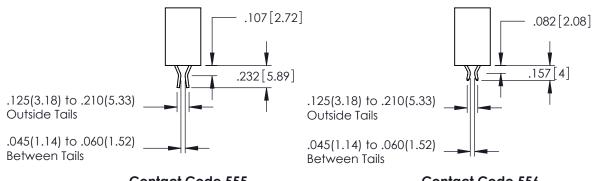

345-ENG-MASTER

**Contact Code 555** 

**Contact Code 556** 

**Contact Code 558** 

**Contact Code 559** 

Contact Code 560

INSULATOR MATERIAL: THERMOPLASTIC POLYESTER, UL 94V-0

DAP MATERIAL AVAILABLE UPON REQUEST

CONTACT MATERIAL; COPPER ALLOY

CONTACT PLATING: GOLD ON THE MATING AREA, TIN PLATING ON THE CONTACT TAILS, NICKEL UNDERPLATE

## 345/395 SERIES CARD EDGE CONNECTOR CONTACT CODE 555,556,558,559,560 DIMENSIONS

.060

.150

YOUR CONNECTION TO QUALITY & SERVICE

| ACAD REFERENCE NO. 345-ENG-M |                     |                  |
|------------------------------|---------------------|------------------|
| S                            | DRAWN: R.STA.MONICA | DATE:MAY.16/2017 |
|                              | CHECKED:            | DATE:            |
| D<br>ED                      | SCALE: 1:1          | SHEET 2 OF 2     |
|                              | DRAWING NUMBER      | ISSUE            |

345-ENG-MASTER