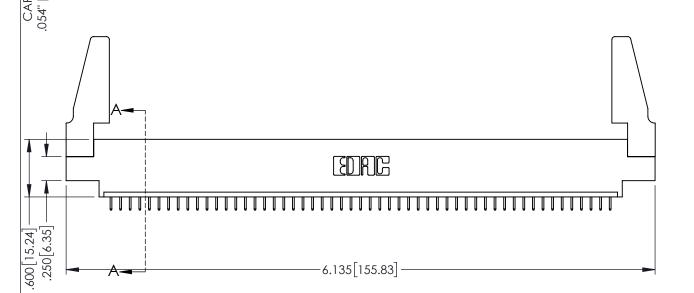

ORIGINAL

1

INSULATOR MATERIAL: THERMOPLASTIC PBT BLACK, UL 94V-0

CONTACT MATERIAL; COPPER TIN ALLOY

CONTACT PLATING: GOLD ON THE MATING AREA, TIN PLATING ON THE CONTACT TAILS, NICKEL UNDERPLATE

| 345/395 SERIES CARD EDGE CONNECTOR |
|------------------------------------|
| PART NUMBER: 395-053-525-688       |

EDNG

EDAC INC TORONTO, ONTARIO CANADA

YOUR CONNECTION TO QUALITY & SERVICE W

THESE DRAWINGS AND SPECIFICATIONS ARE THE PROPERTY OF EDAC INC.,AND SHALL NOT BE REPRODUCED,OR COPIED OR USED AS THE BASIS FOR THE MANUFACTURE OR SALE OF APPARATUS WITHOUT WRITTEN PERMISSION.

| ACAD REFERENCE NO   | . 345-ENG-MASTER |
|---------------------|------------------|
| DRAWN: R.STA.MONICA | DATE:MAY.16/2017 |
| CHECKED:            | DATE:            |
| SCALE: 1:1          | SHEET 1 OF 2     |
| DRAWING NUMBER      | ISSUE            |
| 0.45 51.40 1.4.0755 |                  |