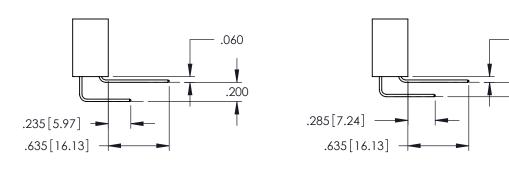

<u>Contact Dimensions:</u>
525-P.C. Tail .018 Sq.(0.46 Sq.) - Tail LG=.150(3.81)
.100 (2.54) Contact Spacing x .200 (5.08) Row Spacing

THIS IS A C.A.D. GENERATED DRAWING DO NOT MAKE MANUAL REVISIONS TO MAS

## 345/395 SERIES CARD EDGE CONNECTOR CONTACT CODE 555,556,558,559,560 DIMENSIONS

.060

.150

YOUR CONNECTION TO QUALITY & SERVICE

| ACAD REFERENCE NO. 345-ENG-M |                     |                  |
|------------------------------|---------------------|------------------|
| S                            | DRAWN: R.STA.MONICA | DATE:MAY.16/2017 |
|                              | CHECKED:            | DATE:            |
| D<br>ED                      | SCALE: 1:1          | SHEET 2 OF 2     |
|                              | DRAWING NUMBER      | ISSUE            |