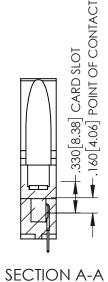

ORIGINAL

1

INSULATOR MATERIAL: THERMOPLASTIC PBT BLACK, UL 94V-0

CONTACT MATERIAL; COPPER TIN ALLOY

CONTACT PLATING: GOLD ON THE MATING AREA, TIN PLATING ON THE CONTACT TAILS, NICKEL UNDERPLATE

| 345/395 SERIES CARD EDGE CONNECTOR |
|------------------------------------|
| PART NUMBER: 395-053-525-688       |

EDNG

EDAC INC TORONTO, ONTARIO CANADA

YOUR CONNECTION TO QUALITY & SERVICE W

THESE DRAWINGS AND SPECIFICATIONS ARE THE PROPERTY OF EDAC INC.,AND SHALL NOT BE REPRODUCED,OR COPIED OR USED AS THE BASIS FOR THE MANUFACTURE OR SALE OF APPARATUS WITHOUT WRITTEN PERMISSION.

| ACAD REFERENCE NO   | . 345-ENG-MASTER |
|---------------------|------------------|
| DRAWN: R.STA.MONICA | DATE:MAY.16/2017 |
| CHECKED:            | DATE:            |
| SCALE: 1:1          | SHEET 1 OF 2     |
| DRAWING NUMBER      | ISSUE            |
| 0.45 51.40 1.4.0755 |                  |