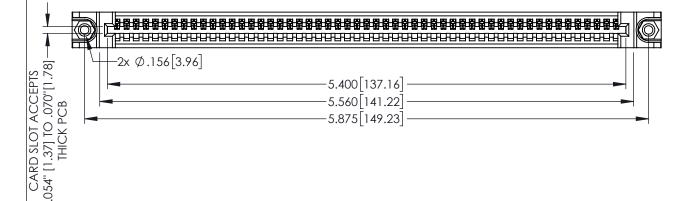

ORIGINAL

1

INSULATOR MATERIAL: THERMOPLASTIC PBT BLACK, UL 94V-0

CONTACT MATERIAL; COPPER TIN ALLOY

CONTACT PLATING: GOLD ON THE MATING AREA, TIN PLATING ON THE CONTACT TAILS, NICKEL UNDERPLATE

| 345/395 SERIES CARD EDGE CONNECTOR |
|------------------------------------|
| PART NUMBER: 395-053-525-688       |

EDNG

EDAC INC TORONTO, ONTARIO CANADA

YOUR CONNECTION TO QUALITY & SERVICE W

THESE DRAWINGS AND SPECIFICATIONS ARE THE PROPERTY OF EDAC INC.,AND SHALL NOT BE REPRODUCED,OR COPIED OR USED AS THE BASIS FOR THE MANUFACTURE OR SALE OF APPARATUS WITHOUT WRITTEN PERMISSION.

| ACAD REFERENCE NO   | . 345-ENG-MASTER |
|---------------------|------------------|
| DRAWN: R.STA.MONICA | DATE:MAY.16/2017 |
| CHECKED:            | DATE:            |
| SCALE: 1:1          | SHEET 1 OF 2     |
| DRAWING NUMBER      | ISSUE            |
| 0.45 51.40 1.4.0755 |                  |