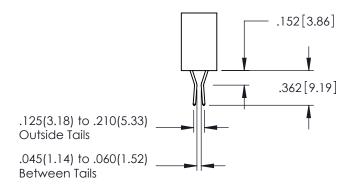

<u>Contact Dimensions:</u>
525-P.C. Tail .018 Sq.(0.46 Sq.) - Tail LG=.150(3.81)
.100 (2.54) Contact Spacing x .200 (5.08) Row Spacing

THIS IS A C.A.D. GENERATED DRAWING DO NOT MAKE MANUAL REVISIONS TO MAS

## 345/395 SERIES CARD EDGE CONNECTOR CONTACT CODE 555,556,558,559,560 DIMENSIONS

.060

.150

YOUR CONNECTION TO QUALITY & SERVICE

| ACAD REFERENCE NO. 345-ENG-M |                     |                  |
|------------------------------|---------------------|------------------|
| S                            | DRAWN: R.STA.MONICA | DATE:MAY.16/2017 |
|                              | CHECKED:            | DATE:            |
| D<br>ED                      | SCALE: 1:1          | SHEET 2 OF 2     |
|                              | DRAWING NUMBER      | ISSUE            |