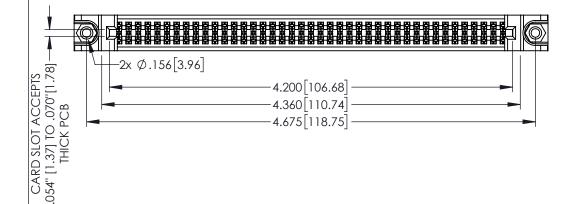

<u>Contact Dimensions:</u>
525-P.C. Tail .018 Sq.(0.46 Sq.) - Tail LG=.150(3.81)
.100 (2.54) Contact Spacing x .200 (5.08) Row Spacing

1

.160[4.06] POINT OF CONTACT CARD SLOT .330[8.38] **SECTION A-A** 

INSULATOR MATERIAL: THERMOPLASTIC PBT BLACK, UL 94V-0

CONTACT MATERIAL; COPPER TIN ALLOY

CONTACT PLATING: GOLD ON THE MATING AREA, TIN PLATING ON THE CONTACT TAILS, NICKEL UNDERPLATE

| 345/395 SERIES CARD EDGE CONNECTOR |
|------------------------------------|
| PART NUMBER: 395-082-525-588       |

| ACAD REFERENCE NO. 345-ENG-MASTER |                 |           |  |  |
|-----------------------------------|-----------------|-----------|--|--|
| DRAWN: R.STA.MONICA               | DATE: <b>MA</b> | Y.16/2017 |  |  |
| CHECKED:                          | DATE:           |           |  |  |
| SCALE: 1:1                        | SHEET 1         | OF 2      |  |  |
| DRAWING NUMBER                    |                 | ISSUE     |  |  |
| 345-ENG-MASTER                    |                 | 1         |  |  |