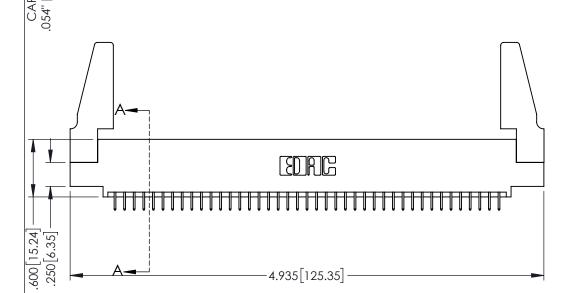

INSULATOR MATERIAL: THERMOPLASTIC PBT BLACK, UL 94V-0

CONTACT MATERIAL; COPPER TIN ALLOY

CONTACT PLATING: GOLD ON THE MATING AREA, TIN PLATING ON THE CONTACT TAILS, NICKEL UNDERPLATE

| 345/395 SERIES CARD EDGE CONNECTOR |
|------------------------------------|
| PART NUMBER: 395-082-525-588       |

| ACAD REFERENCE NO. 345-ENG-MASTER |                 |           |  |  |
|-----------------------------------|-----------------|-----------|--|--|
| DRAWN: R.STA.MONICA               | DATE: <b>MA</b> | Y.16/2017 |  |  |
| CHECKED:                          | DATE:           |           |  |  |
| SCALE: 1:1                        | SHEET 1         | OF 2      |  |  |
| DRAWING NUMBER                    |                 | ISSUE     |  |  |
| 345-ENG-MASTER                    |                 | 1         |  |  |