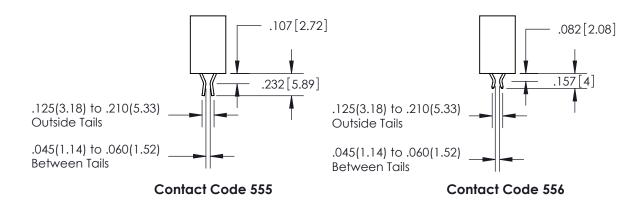

ISSUE NUMBER

ORIGINAL

1

**Contact Code 558** 

**Contact Code 559** 

**Contact Code 560** 

| 345/395 SERIES CARD EDGE CONNECTOR          |
|---------------------------------------------|
| CONTACT CODE 555,556,558,559,560 DIMENSIONS |

Outside Tails

Between Tails

|   | ACAD REFERENCE NO. 345-ENG-MASTI |                  |  |
|---|----------------------------------|------------------|--|
| ò | DRAWN: R.STA.MONICA              | DATE:MAY.16/2017 |  |
|   | CHECKED:                         | DATE:            |  |
|   | SCALE: 1:1                       | SHEET 2 OF 2     |  |
|   | DRAWING NUMBER                   | ISSUE            |  |
|   | 345-ENG-MASTER                   | 1                |  |
|   |                                  |                  |  |