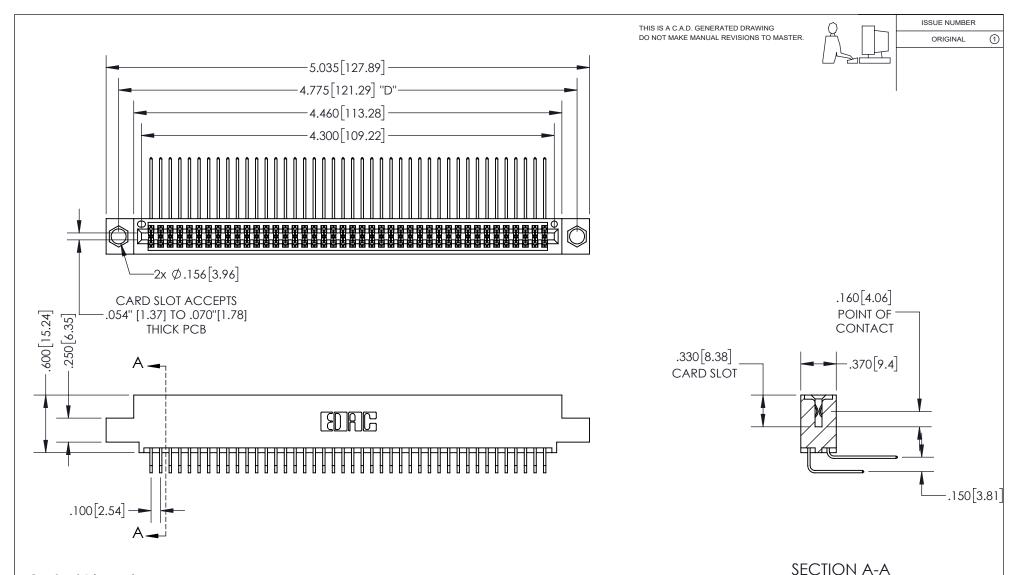

345/395 SERIES CARD EDGE CONNECTOR PART NUMBER: 395-084-559-504

YOUR CONNECTION TO QUALITY & SERVICE

**EDAC INC** TORONTO, ONTARIO CANADA

THESE DRAWINGS AND SPECIFICATIONS ARE THE PROPERTY OF EDAC INC.,AND SHALL NOT BE REPRODUCED, OR COPIED OR USED AS THE BASIS FOR THE MANUFACTURE OR SALE OF APPARATUS WITHOUT WRITTEN PERMISSION.

| ACAD REFERENCE NO.  |               | 345-ENG-MASTER  |       |
|---------------------|---------------|-----------------|-------|
| DRAWN: R.STA.MONICA |               | DATEMAY.16/2017 |       |
| CHECKED:            |               | DATE:           |       |
| SCALE:              | 1:1           | SHEET           | OF 2  |
| DRAWING             | NUMBER        |                 | ISSUE |
| 3                   | 45-ENG-MASTER |                 | 1     |