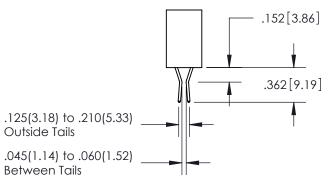

Outside Tails

Between Tails

|   | ACAD REFERENCE NO. 345-ENG-MASTI |                  |  |
|---|----------------------------------|------------------|--|
| ò | DRAWN: R.STA.MONICA              | DATE:MAY.16/2017 |  |
|   | CHECKED:                         | DATE:            |  |
|   | SCALE: 1:1                       | SHEET 2 OF 2     |  |
|   | DRAWING NUMBER                   | ISSUE            |  |
|   | 345-ENG-MASTER                   | 1                |  |
|   |                                  |                  |  |