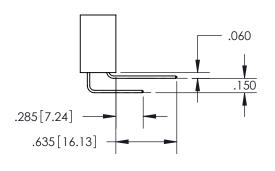

ISSUE NUMBER

ORIGINAL

1

**Contact Code 558** 

**Contact Code 559** 

**Contact Code 560** 

| 345/395 SERIES CARD EDGE CONNECTOR          |
|---------------------------------------------|
| CONTACT CODE 555,556,558,559,560 DIMENSIONS |