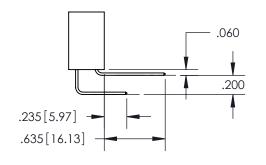

**Contact Dimensions:** 559-90 Degree Bend (Code 541 Contacts) See Sheet 2 for Contact Code 555, 556, 558, 559, 560 Dimensions

INSULATOR MATERIAL: THERMOPLASTIC PBT, UL 94V-0 CONTACT MATERIAL; COPPER TIN ALLOY CONTACT PLATING: GOLD ON THE MATING AREA, TIN PLATING ON THE CONTACT TAILS, NICKEL UNDERPLATE

ISSUE NUMBER

ORIGINAL

1

**Contact Code 558** 

**Contact Code 559** 

**Contact Code 560** 

| 345/395 SERIES CARD EDGE CONNECTOR          |
|---------------------------------------------|
| CONTACT CODE 555,556,558,559,560 DIMENSIONS |