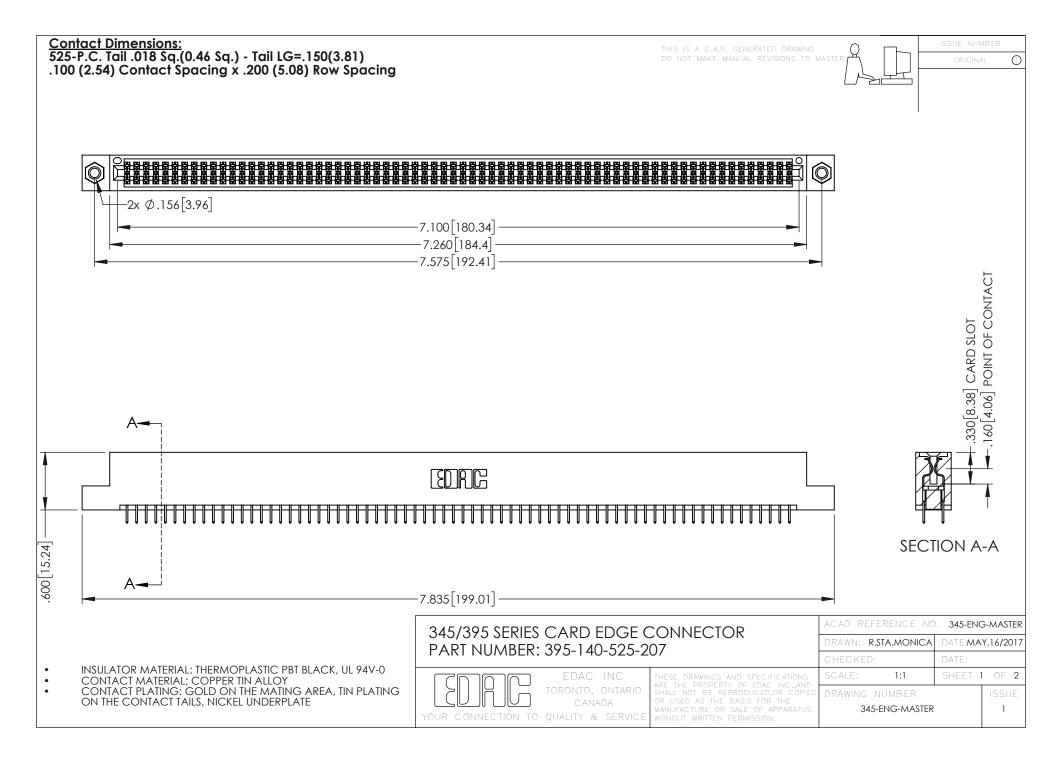

## 345/395 SERIES CARD EDGE CONNECTOR CONTACT CODE 555,556,558,559,560 DIMENSIONS

YOUR CONNECTION TO QUALITY & SERVICE

|    | ACAD REFERENCE NO. 345-ENG-MASTER |                  |
|----|-----------------------------------|------------------|
| 3  | DRAWN: R.STA.MONICA               | DATE:MAY.16/2017 |
|    | CHECKED:                          | DATE:            |
| ,  | SCALE: 1:1                        | SHEET 2 OF 2     |
| ΞD | DRAWING NUMBER                    | ISSUE            |