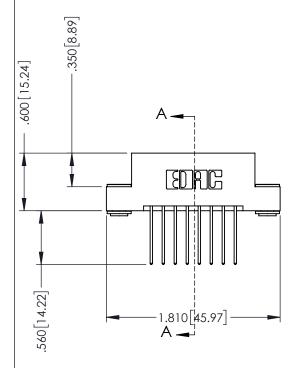

## 346/396 SERIES CARD EDGE CONNECTOR CONTACT CODE 555,556,558,559,560 DIMENSIONS

YOUR CONNECTION TO QUALITY & SERVICE

**EDAC INC** TORONTO, ONTARIO CANADA

THESE DRAWINGS AND SPECIFICATIONS ARE THE PROPERTY OF EDAC INC.,AND SHALL NOT BE REPRODUCED, OR COPIED OR USED AS THE BASIS FOR THE MANUFACTURE OR SALE OF APPARATUS WITHOUT WRITTEN PERMISSION.

|   | ACAD REFERENCE NO. | 346-ENG-MASTER   |
|---|--------------------|------------------|
|   | DRAWN: J.LEE       | DATE: APR. 22/09 |
| ) | CHECKED:           | DATE:            |
|   | SCALE: 1:1         | SHEET 2 OF 2     |
|   | DRAWING NUMBER     | ISSUE            |
|   | 346-ENG-MASTER     | 1                |