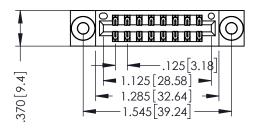

346/396 SERIES CARD EDGE CONNECTOR PART NUMBER: 396-016-540-203

**EDAC INC** TORONTO, ONTARIO CANADA

THESE DRAWINGS AND SPECIFICATIONS ARE THE PROPERTY OF EDAC INC., AND SHALL NOT BE REPRODUCED,OR COPIED OR USED AS THE BASIS FOR THE MANUFACTURE OR SALE OF APPARATUS WITHOUT WRITTEN PERMISSION.

| ACAD REFERENCE NO. | 346-ENG-MASTER   |
|--------------------|------------------|
| DRAWN: J.LEE       | DATE: APR. 22/09 |
| CHECKED:           | DATE:            |
| SCALE: 1:1         | SHEET 1 OF 2     |
| DRAWING NUMBER     | ISSUE            |
| 346-ENG-MASTER     | 1 1              |