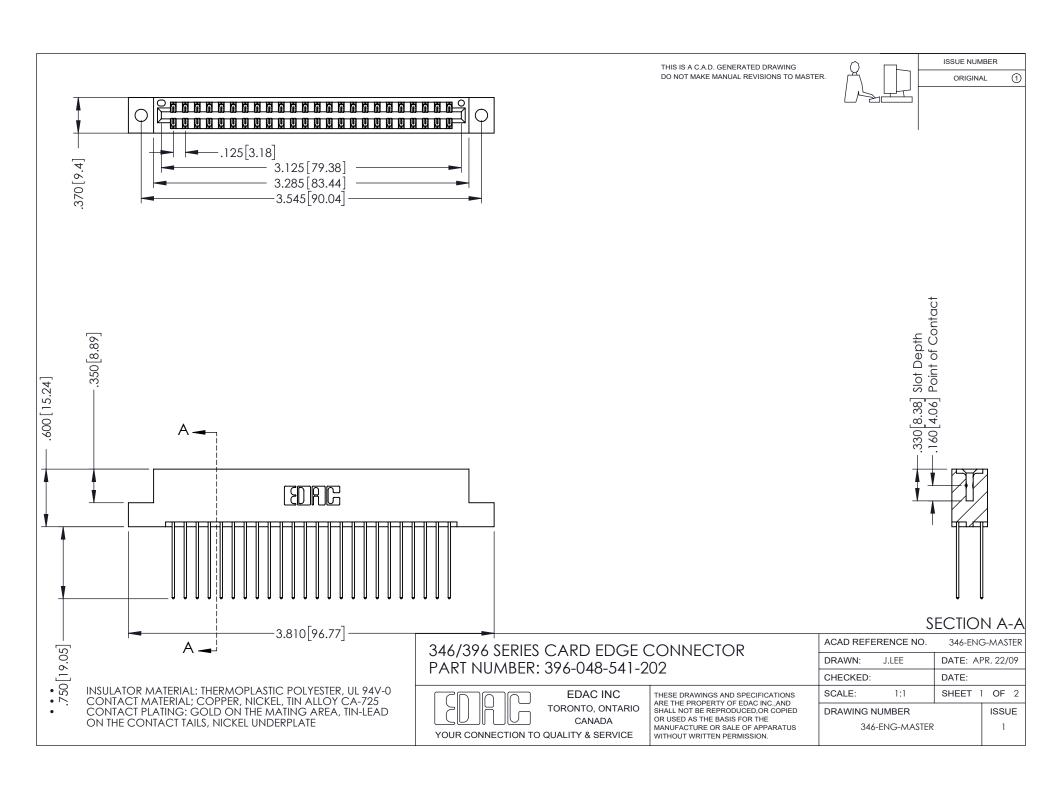

## **Contact Code 556**

INSULATOR MATERIAL: THERMOPLASTIC POLYESTER, UL 94V-0 CONTACT MATERIAL; COPPER, NICKEL, TIN ALLOY CA-725 CONTACT PLATING: GOLD ON THE MATING AREA, TIN-LEAD

ON THE CONTACT TAILS, NICKEL UNDERPLATE

## 346/396 SERIES CARD EDGE CONNECTOR CONTACT CODE 555,556,558,559,560 DIMENSIONS

YOUR CONNECTION TO QUALITY & SERVICE

**EDAC INC** TORONTO, ONTARIO CANADA

THESE DRAWINGS AND SPECIFICATIONS ARE THE PROPERTY OF EDAC INC.,AND SHALL NOT BE REPRODUCED, OR COPIED OR USED AS THE BASIS FOR THE MANUFACTURE OR SALE OF APPARATUS WITHOUT WRITTEN PERMISSION.