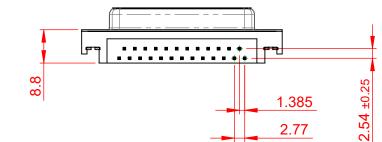

THIS IS A C.A.D. GENERATED DRAWING DO NOT MAKE MANUAL REVISIONS TO MASTER.

(1)

**3.18** ±0.38 5.00 ±0.25

NOTES:

MATERIAL: HOUSING: SHELL: CONTACT:

THERMOPLASTIC POLYESTER, UL94V-0 STEEL, NICKEL PLATED COPPER ALLOY, 30µ GOLD PLATING

OPERATING TEMPERATURE: -55°C TO +125°C

CURRENT RATING: CONTACT RESISTANCE: INSULATOR RESISTANCE: DIELECTRIC

**3A PER CONTACT**  $25m\Omega$  MAX. 5000MΩ min.

WITHSTANDING VOLTAGE: 1000V AC rms

| 624 SERIES D-SUB CONNECTOR                                                     |                                                                                                                                                                                                                | SW REFERENCE NO.: 624 ASSEMBLY |                    |       |
|--------------------------------------------------------------------------------|----------------------------------------------------------------------------------------------------------------------------------------------------------------------------------------------------------------|--------------------------------|--------------------|-------|
|                                                                                |                                                                                                                                                                                                                | DRAWN: C.B                     | DATE: AUG. 01/2018 |       |
|                                                                                |                                                                                                                                                                                                                | CHECKED:                       | DATE:              |       |
| EDAG INC<br>TORONTO, ONTARIO<br>CANADA<br>YOUR CONNECTION TO QUALITY & SERVICE | THESE DRAWINGS AND SPECIFICATIONS<br>ARE THE PROPERTY OF EDAC INC.,AND<br>SHALL NOT BE REPRODUCED,OR COPIED<br>OR USED AS THE BASIS FOR THE<br>MANUFACTURE OR SALE OF APPARATUS<br>WITHOUT WRITTEN PERMISSION. | SCALE: 1:1                     | SHEET 1 OF         | 1     |
|                                                                                |                                                                                                                                                                                                                | DRAWING NUMBER: 624-025-       | 661-535            | ISSUE |
|                                                                                |                                                                                                                                                                                                                | PART NUMBER: 624-025-          | 661-535            | 1     |