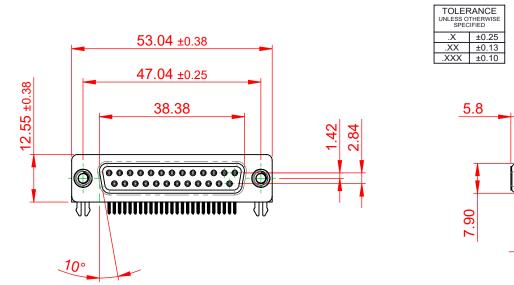

THIS IS A C.A.D. GENERATED DRAWING DO NOT MAKE MANUAL REVISIONS TO MASTER.

(1)

**3.18** ±0.38 5.00 ±0.25

NOTES:

MATERIAL: HOUSING: SHELL: CONTACT:

THERMOPLASTIC POLYESTER, UL94V-0 STEEL, NICKEL PLATED COPPER ALLOY, 30µ GOLD PLATING

OPERATING TEMPERATURE: -55°C TO +125°C

CURRENT RATING: CONTACT RESISTANCE: INSULATOR RESISTANCE: DIELECTRIC

**3A PER CONTACT**  $25m\Omega$  MAX. 5000MΩ min.

WITHSTANDING VOLTAGE: 1000V AC rms

| 624 SERIES D-SUB CONNECTOR                                                     |                                                                                                                                                                                                                | SW REFERENCE NO.: 624 ASSEMBLY |                    |       |
|--------------------------------------------------------------------------------|----------------------------------------------------------------------------------------------------------------------------------------------------------------------------------------------------------------|--------------------------------|--------------------|-------|
|                                                                                |                                                                                                                                                                                                                | DRAWN: C.B                     | DATE: AUG. 01/2018 |       |
|                                                                                |                                                                                                                                                                                                                | CHECKED:                       | DATE:              |       |
| EDAG INC<br>TORONTO, ONTARIO<br>CANADA<br>YOUR CONNECTION TO QUALITY & SERVICE | THESE DRAWINGS AND SPECIFICATIONS<br>ARE THE PROPERTY OF EDAC INC.,AND<br>SHALL NOT BE REPRODUCED,OR COPIED<br>OR USED AS THE BASIS FOR THE<br>MANUFACTURE OR SALE OF APPARATUS<br>WITHOUT WRITTEN PERMISSION. | SCALE: 1:1                     | SHEET 1 OF         | 1     |
|                                                                                |                                                                                                                                                                                                                | DRAWING NUMBER: 624-025-       | 661-535            | ISSUE |
|                                                                                |                                                                                                                                                                                                                | PART NUMBER: 624-025-          | 661-535            | 1     |