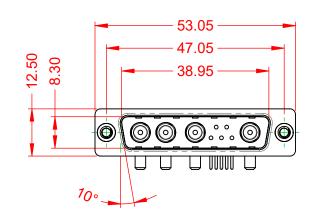

.XX ±0.13 .XXX ±0.05







## NOTES:

MATERIAL: HOUSING: SHELL: CONTACT:

**OPERATING TEMPERATURE:** 

WITHSTANDING VOLTAGE:

THERMOPLASTIC POLYESTER, UL94V-0 STEEL, NICKEL PLATED COPPER ALLOY, GOLD FLASH PLATED



| POWER/CO-AX CONTACT RATING:    | 20A (CURRENT)  |
|--------------------------------|----------------|
| (IF PRESENT)                   |                |
| SIGNAL CONTACT CURRENT RATING: | 5A PER CONTACT |
| SIGNAL CONTACT RESISTANCE:     | 10mΩ MAX.      |
|                                |                |
| INSULATOR RESISTANCE:          | 5000MΩ min.    |
| DIELECTRIC                     |                |

-55°C ~ 125°C



|  | COMBINATION D-SUB                    |          |                                                                 | SW REFERENCE NO.: 629 COMBO ASSEMBLY |