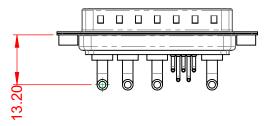

.XX ±0.13 .XXX ±0.05







## NOTES:

MATERIAL: HOUSING: SHELL: CONTACT:

**OPERATING TEMPERATURE:** 

WITHSTANDING VOLTAGE:

THERMOPLASTIC POLYESTER, UL94V-0 STEEL, NICKEL PLATED COPPER ALLOY, GOLD FLASH PLATED



| POWER/CO-AX CONTACT RATING:    | 20A (CURRENT)  |
|--------------------------------|----------------|
| (IF PRESENT)                   |                |
| SIGNAL CONTACT CURRENT RATING: | 5A PER CONTACT |
| SIGNAL CONTACT RESISTANCE:     | 10mΩ MAX.      |
|                                |                |
| INSULATOR RESISTANCE:          | 5000MΩ min.    |
| DIELECTRIC                     |                |

-55°C ~ 125°C



|  | COMBINATION D-SUB                    |          |                                                                 | SW REFERENCE NO.: 629 COMBO ASSEMBLY |               |           |         |        |       |    |
|--|--------------------------------------|----------|-----------------------------------------------------------------|------------------------