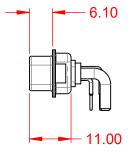

.XX ±0.13 .XXX ±0.05







## NOTES:

MATERIAL: HOUSING: SHELL: CONTACT:

**OPERATING TEMPERATURE:** 

WITHSTANDING VOLTAGE:

THERMOPLASTIC POLYESTER, UL94V-0 STEEL, NICKEL PLATED COPPER ALLOY, GOLD FLASH PLATED



| POWER/CO-AX CONTACT RATING:    | 20A (CURRENT)  |
|--------------------------------|----------------|
| (IF PRESENT)                   |                |
| SIGNAL CONTACT CURRENT RATING: | 5A PER CONTACT |
| SIGNAL CONTACT RESISTANCE:     | 10mΩ MAX.      |
|                                |                |
| INSULATOR RESISTANCE:          | 5000MΩ min.    |
| DIELECTRIC                     |                |

-55°C ~ 125°C



|  | COMBINATION D-SUB                    |          |                                                                 | SW REFERENCE NO.: 629 COMBO ASSEMBLY |               |