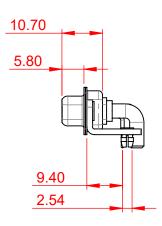

**INSULATOR RESISTANCE:** DIELECTRIC WITHSTANDING VOLTAGE:

| COMBINATION D-SUB                                                              |                                                                                                                                                                                                                | SW REFERENCE NO.: 630 COMBO ASSEMBLY |                  |       |
|--------------------------------------------------------------------------------|----------------------------------------------------------------------------------------------------------------------------------------------------------------------------------------------------------------|--------------------------------------|------------------|-------|
|                                                                                |                                                                                                                                                                                                                | DRAWN: C.B                           | DATE: JAN. 01/20 | 19    |
|                                                                                |                                                                                                                                                                                                                | CHECKED:                             | DATE:            |       |
| EDAC INC<br>TORONTO, ONTARIO<br>CANADA<br>YOUR CONNECTION TO QUALITY & SERVICE | THESE DRAWINGS AND SPECIFICATIONS<br>ARE THE PROPERTY OF EDAC INC.,AND<br>SHALL NOT BE REPRODUCED,OR COPIED<br>OR USED AS THE BASIS FOR THE<br>MANUFACTURE OR SALE OF APPARATUS<br>WITHOUT WRITTEN PERMISSION. | SCALE: (IN C.A.D. 1:1)               | SHEET 1 OF       | 2     |
|                                                                                |                                                                                                                                                                                                                | DRAWING NUMBER: 630-13W3640-4N3      |                  | ISSUE |
|                                                                                |                                                                                                                                                                                                                | PART NUMBER: 630-13W                 | 3640-4N3         | 1     |