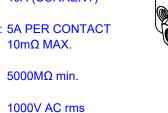

## NOTES:

MATERIAL: HOUSING: SHELL: CONTACT:

THERMOPLASTIC POLYESTER, UL94V-0 STEEL, NICKEL PLATED COPPER ALLOY, 30µ GOLD PLATED

**OPERATING TEMPERATURE:** 

.XX ±0.13

.XXX ±0.05

POWER/CO-AX CONTACT RATING: 40A (CURRENT) (IF PRESENT) SIGNAL CONTACT CURRENT RATING: 5A PER CONTACT SIGNAL CONTACT RESISTANCE:  $10m\Omega$  MAX.