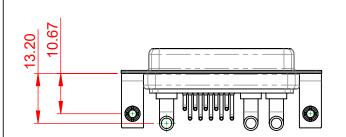

**INSULATOR RESISTANCE:** DIELECTRIC WITHSTANDING VOLTAGE:

| COMBINATION D-SUB                                                              |                                                                                                                                                                                                                | SW REFERENCE NO.: 630 COMBO ASSEMBLY |                  |       |
|--------------------------------------------------------------------------------|----------------------------------------------------------------------------------------------------------------------------------------------------------------------------------------------------------------|--------------------------------------|------------------|-------|
|                                                                                |                                                                                                                                                                                                                | DRAWN: C.B                           | DATE: JAN. 01/20 | 19    |
|                                                                                |                                                                                                                                                                                                                | CHECKED:                             | DATE:            |       |
| EDAC INC<br>TORONTO, ONTARIO<br>CANADA<br>YOUR CONNECTION TO QUALITY & SERVICE | THESE DRAWINGS AND SPECIFICATIONS<br>ARE THE PROPERTY OF EDAC INC.,AND<br>SHALL NOT BE REPRODUCED,OR COPIED<br>OR USED AS THE BASIS FOR THE<br>MANUFACTURE OR SALE OF APPARATUS<br>WITHOUT WRITTEN PERMISSION. | SCALE: (IN C.A.D. 1:1)               | SHEET 1 OF       | 2     |
|                                                                                |                                                                                                                                                                                                                | DRAWING NUMBER: 630-13W3640-4N3      |                  | ISSUE |
|                                                                                |                                                                                                                                                                                                                | PART NUMBER: 630-13W                 | 3640-4N3         | 1     |