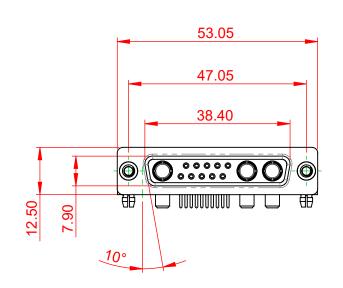

**INSULATOR RESISTANCE:** DIELECTRIC WITHSTANDING VOLTAGE:

| COMBINATION D-SUB                                                              |                                                                                                                                                                                                                | SW REFERENCE NO.: 630 COMBO ASSEMBLY |                  |       |
|--------------------------------------------------------------------------------|----------------------------------------------------------------------------------------------------------------------------------------------------------------------------------------------------------------|--------------------------------------|------------------|-------|
|                                                                                |                                                                                                                                                                                                                | DRAWN: C.B                           | DATE: JAN. 01/20 | 19    |
|                                                                                |                                                                                                                                                                                                                | CHECKED:                             | DATE:            |       |
| EDAC INC<br>TORONTO, ONTARIO<br>CANADA<br>YOUR CONNECTION TO QUALITY & SERVICE | THESE DRAWINGS AND SPECIFICATIONS<br>ARE THE PROPERTY OF EDAC INC.,AND<br>SHALL NOT BE REPRODUCED,OR COPIED<br>OR USED AS THE BASIS FOR THE<br>MANUFACTURE OR SALE OF APPARATUS<br>WITHOUT WRITTEN PERMISSION. | SCALE: (IN C.A.D. 1:1)               | SHEET 1 OF       | 2     |
|                                                                                |                                                                                                                                                                                                                | DRAWING NUMBER: 630-13W3640-4N3      |                  | ISSUE |
|                                                                                |                                                                                                                                                                                                                | PART NUMBER: 630-13W                 | 3640-4N3         | 1     |