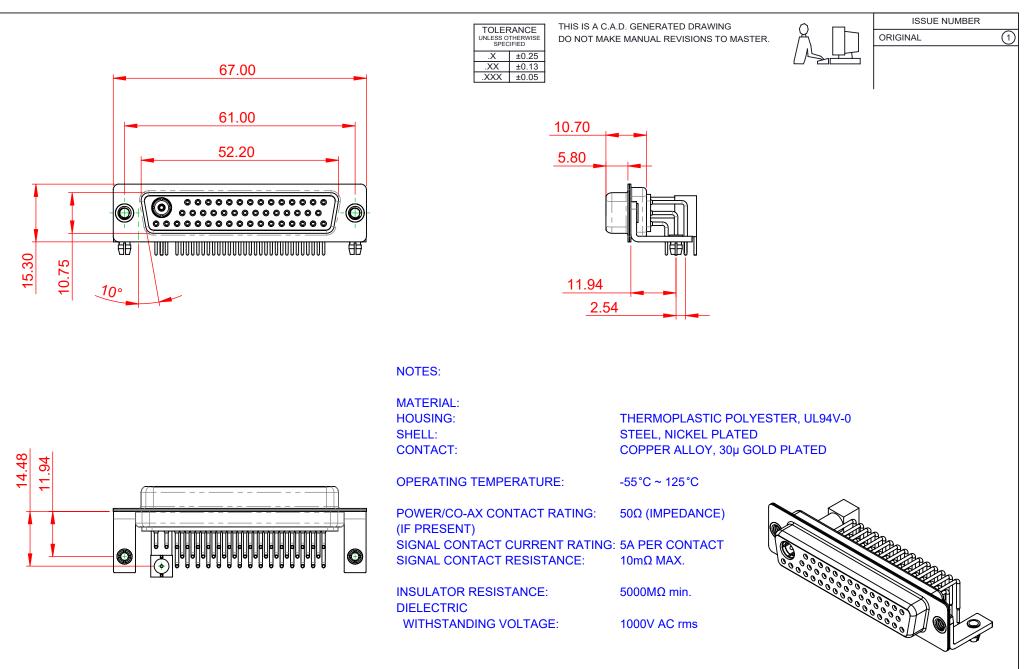

|                                                                                |                                                                                                                                                                                                                | SW REFERENCE NO.: 630 COMBO ASSEMBLY |                    |       |
|--------------------------------------------------------------------------------|----------------------------------------------------------------------------------------------------------------------------------------------------------------------------------------------------------------|--------------------------------------|--------------------|-------|
|                                                                                |                                                                                                                                                                                                                | DRAWN: C.B                           | DATE: JAN. 01/2019 |       |
|                                                                                |                                                                                                                                                                                                                | CHECKED:                             | DATE:              |       |
| EDAC INC<br>TORONTO, ONTARIO<br>CANADA<br>YOUR CONNECTION TO QUALITY & SERVICE | THESE DRAWINGS AND SPECIFICATIONS<br>ARE THE PROPERTY OF EDAC INC.,AND<br>SHALL NOT BE REPRODUCED,OR COPIED<br>OR USED AS THE BASIS FOR THE<br>MANUFACTURE OR SALE OF APPARATUS<br>WITHOUT WRITTEN PERMISSION. | SCALE: (IN C.A.D. 1:1)               | SHEET 1 OF         | 2     |
|                                                                                |                                                                                                                                                                                                                | DRAWING NUMBER: 630-47W1640-5NB      |                    | ISSUE |
|                                                                                |                                                                                                                                                                                                                | PART NUMBER: 630-47W                 | 1640-5NB           | 1     |