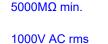

.X ±0.25 .XX ±0.13

.XXX ±0.05

~ 125°C

POWER/CO-AX CONTACT RATING: 30A (CURRENT) SIGNAL CONTACT CURRENT RATING: 5A PER CONTACT SIGNAL CONTACT RESISTANCE:  $10m\Omega$  MAX.

**INSULATOR RESISTANCE:** DIELECTRIC

WITHSTANDING VOLTAGE:

|                              |                                                                      |                                                                                                                                       | SW REFERENCE NO.: 630 COMBO ASSEMBLY |            |                    |       |
|------------------------------|----------------------------------------------------------------------|---------------------------------------------------------------------------------------------------------------------------------------|--------------------------------------|------------|--------------------|-------|
| COMBI                        | COMBINATION D-SUB                                                    |                                                                                                                                       | DRAWN: C.B                           |            | DATE: JAN. 01/2019 |       |
|                              |                                                                      |                                                                                                                                       | CHECKED:                             |            | DATE:              |       |
|                              | THESE DRAWINGS AND SPECIFICATIONS<br>ARE THE PROPERTY OF EDAC INCAND | SCALE: (IN C.A.D. 1                                                                                                                   | :1)                                  | SHEET 1 OF | 2                  |       |
|                              | YOUR CONNECTION TO QUALITY & SERVICE                                 | SHALL NOT BE REPRODUCED, OR COPIED<br>OR USED AS THE BASIS FOR THE<br>MANUFACTURE OR SALE OF APPARATUS<br>WITHOUT WRITTEN PERMISSION. | DRAWING NUMBER: 630-5W5-             |            | -240-3N6           | ISSUE |
| YOUR CONNECTION TO QUALITY & |                                                                      |                                                                                                                                       | PART NUMBER:                         | 630-5W5-   | -240-3N6           | 1     |