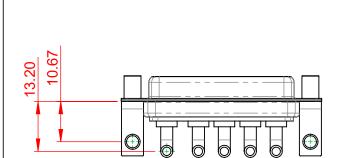

## NOTES:

(IF PRESENT)

| MATERIAL:<br>HOUSING:<br>SHELL:<br>CONTACT: | THERMOPLASTIC POLYESTER, UL94V-0<br>STEEL, NICKEL PLATED<br>COPPER ALLOY, GOLD FLASH PLATED |
|---------------------------------------------|---------------------------------------------------------------------------------------------|
| OPERATING TEMPERATURE:                      | -55°C ~ 125°C                                                                               |

.X ±0.25 .XX ±0.13

.XXX ±0.05

~ 125°C

POWER/CO-AX CONTACT RATING: 30A (CURRENT) SIGNAL CONTACT CURRENT RATING: 5A PER CONTACT SIGNAL CONTACT RESISTANCE:  $10m\Omega$  MAX.

**INSULATOR RESISTANCE:** DIELECTRIC

WITHSTANDING VOLTAGE:

|                              |                                                                      |                                                                                                                                       | SW REFERENCE NO.: 630 COMBO ASSEMBLY |            |                    |       |
|------------------------------|----------------------------------------------------------------------|---------------------------------------------------------------------------------------------------------------------------------------|--------------------------------------|------------|--------------------|-------|
| COMBI                        | COMBINATION D-SUB                                                    |                                                                                                                                       | DRAWN: C.B                           |            | DATE: JAN. 01/2019 |       |
|                              |                                                                      |                                                                                                                                       | CHECKED:                             |            | DATE:              |       |
|                              | THESE DRAWINGS AND SPECIFICATIONS<br>ARE THE PROPERTY OF EDAC INCAND | SCALE: (IN C.A.D. 1                                                                                                                   | :1)                                  | SHEET 1 OF | 2                  |       |
|                              | YOUR CONNECTION TO QUALITY & SERVICE                                 | SHALL NOT BE REPRODUCED, OR COPIED<br>OR USED AS THE BASIS FOR THE<br>MANUFACTURE OR SALE OF APPARATUS<br>WITHOUT WRITTEN PERMISSION. | DRAWING NUMBER: 630-5W5-             |            | -240-3N6           | ISSUE |
| YOUR CONNECTION TO QUALITY & |                                                                      |                                                                                                                                       | PART NUMBER:                         | 630-5W5-   | -240-3N6           | 1     |