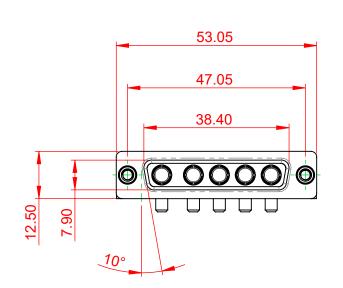

## NOTES:

(IF PRESENT)

| MATERIAL:<br>HOUSING:<br>SHELL:<br>CONTACT: | THERMOPLASTIC POLYESTER, UL94V-0<br>STEEL, NICKEL PLATED<br>COPPER ALLOY, GOLD FLASH PLATED |
|---------------------------------------------|---------------------------------------------------------------------------------------------|
| OPERATING TEMPERATURE:                      | -55°C ~ 125°C                                                                               |

.X ±0.25 .XX ±0.13

.XXX ±0.05

~ 125°C

POWER/CO-AX CONTACT RATING: 30A (CURRENT) SIGNAL CONTACT CURRENT RATING: 5A PER CONTACT SIGNAL CONTACT RESISTANCE:  $10m\Omega$  MAX.

**INSULATOR RESISTANCE:** DIELECTRIC

WITHSTANDING VOLTAGE:

|                              |                                                                      |                                                                                                                                       | SW REFERENCE NO.: 630 COMBO ASSEMBLY |            |                    |       |
|------------------------------|----------------------------------------------------------------------|---------------------------------------------------------------------------------------------------------------------------------------|--------------------------------------|------------|--------------------|-------|
| COMBI                        | COMBINATION D-SUB                                                    |                                                                                                                                       | DRAWN: C.B                           |            | DATE: JAN. 01/2019 |       |
|                              |                                                                      |                                                                                                                                       | CHECKED:                             |            | DATE:              |       |
|                              | THESE DRAWINGS AND SPECIFICATIONS<br>ARE THE PROPERTY OF EDAC INCAND | SCALE: (IN C.A.D. 1                                                                                                                   | :1)                                  | SHEET 1 OF | 2                  |       |
|                              | YOUR CONNECTION TO QUALITY & SERVICE                                 | SHALL NOT BE REPRODUCED, OR COPIED<br>OR USED AS THE BASIS FOR THE<br>MANUFACTURE OR SALE OF APPARATUS<br>WITHOUT WRITTEN PERMISSION. | DRAWING NUMBER: 630-5W5-             |            | -240-3N6           | ISSUE |
| YOUR CONNECTION TO QUALITY & |                                                                      |                                                                                                                                       | PART NUMBER:                         | 630-5W5-   | -240-3N6           | 1     |