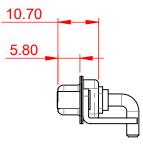

WITHSTANDING VOLTAGE:

|                              |                                                                      |                                                                                                                                       | SW REFERENCE NO.: 630 COMBO ASSEMBLY |            |                    |       |
|------------------------------|----------------------------------------------------------------------|---------------------------------------------------------------------------------------------------------------------------------------|--------------------------------------|------------|--------------------|-------|
| COMBI                        | COMBINATION D-SUB                                                    |                                                                                                                                       | DRAWN: C.B                           |            | DATE: JAN. 01/2019 |       |
|                              |                                                                      |                                                                                                                                       | CHECKED:                             |            | DATE:              |       |
|                              | THESE DRAWINGS AND SPECIFICATIONS<br>ARE THE PROPERTY OF EDAC INCAND | SCALE: (IN C.A.D. 1                                                                                                                   | :1)                                  | SHEET 1 OF | 2                  |       |
|                              | YOUR CONNECTION TO QUALITY & SERVICE                                 | SHALL NOT BE REPRODUCED, OR COPIED<br>OR USED AS THE BASIS FOR THE<br>MANUFACTURE OR SALE OF APPARATUS<br>WITHOUT WRITTEN PERMISSION. | DRAWING NUMBER: 630-5W5-             |            | -240-3N6           | ISSUE |
| YOUR CONNECTION TO QUALITY & |                                                                      |                                                                                                                                       | PART NUMBER:                         | 630-5W5-   | -240-3N6           | 1     |