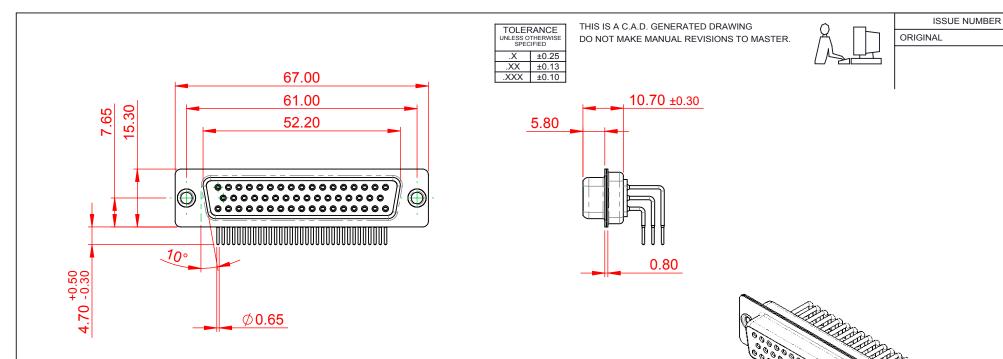

## NOTES:

MATERIAL:

HOUSING: PA6T, UL94V-0 SHELL: STEEL, Sn or Ni PLATED CONTACT: PRECISION MACHINED COPPER ALLOY SEE ORDERING GUIDE FOR CONTACT PLATING (1)

OPERATING TEMPERATURE: -55°C ~ 125°C

CURRENT RATING: 5A PER CONTACT CONTACT RESISTANCE: 10mΩ MAX. INSULATOR RESISTANCE: 5000MΩ min. DIELECTRIC WITHSTANDING VOLTAGE: 1000V AC rms

|  | 630M SERIES D-SUB CONNECTOR                                                    |                                                                                                                                                                                                                | SW REFERENCE NO.: 630M ASSEMBLY |                    |       |
|--|--------------------------------------------------------------------------------|----------------------------------------------------------------------------------------------------------------------------------------------------------------------------------------------------------------|---------------------------------|--------------------|-------|
|  |                                                                                |                                                                                                                                                                                                                | DRAWN: C.B                      | DATE: AUG. 01/2018 |       |
|  |                                                                                |                                                                                                                                                                                                                | CHECKED:                        | DATE:              |       |
|  | EDAC INC<br>TORONTO, ONTARIO<br>CANADA<br>YOUR CONNECTION TO QUALITY & SERVICE | THESE DRAWINGS AND SPECIFICATIONS<br>ARE THE PROPERTY OF EDAC INC.,AND<br>SHALL NOT BE REPRODUCED,OR COPIED<br>OR USED AS THE BASIS FOR THE<br>MANUFACTURE OR SALE OF APPARATUS<br>WITHOUT WRITTEN PERMISSION. | SCALE: 1:1                      | SHEET 1 OF         | 1     |
|  |                                                                                |                                                                                                                                                                                                                | DRAWING NUMBER: 630-M5          | 0-240-LN1          | ISSUE |
|  |                                                                                |                                                                                                                                                                                                                | PART NUMBER: 630-M5             | 0-240-LN1          | 1     |