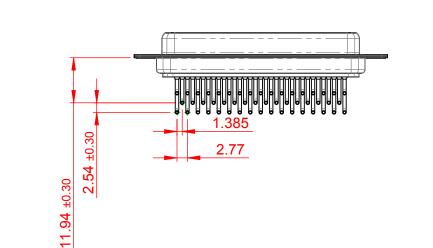

## NOTES:

MATERIAL:

HOUSING: PA6T, UL94V-0 SHELL: STEEL, Sn or Ni PLATED CONTACT: PRECISION MACHINED COPPER ALLOY SEE ORDERING GUIDE FOR CONTACT PLATING (1)

OPERATING TEMPERATURE: -55°C ~ 125°C

CURRENT RATING: 5A PER CONTACT CONTACT RESISTANCE: 10mΩ MAX. INSULATOR RESISTANCE: 5000MΩ min. DIELECTRIC WITHSTANDING VOLTAGE: 1000V AC rms

|  | 630M SERIES D-SUB CONNECTOR                                                    |                                                                                                                                                                                                                | SW REFERENCE NO.: 630M ASSEMBLY |                    |       |
|--|--------------------------------------------------------------------------------|----------------------------------------------------------------------------------------------------------------------------------------------------------------------------------------------------------------|---------------------------------|--------------------|-------|
|  |                                                                                |                                                                                                                                                                                                                | DRAWN: C.B                      | DATE: AUG. 01/2018 |       |
|  |                                                                                |                                                                                                                                                                                                                | CHECKED:                        | DATE:              |       |
|  | EDAC INC<br>TORONTO, ONTARIO<br>CANADA<br>YOUR CONNECTION TO QUALITY & SERVICE | THESE DRAWINGS AND SPECIFICATIONS<br>ARE THE PROPERTY OF EDAC INC.,AND<br>SHALL NOT BE REPRODUCED,OR COPIED<br>OR USED AS THE BASIS FOR THE<br>MANUFACTURE OR SALE OF APPARATUS<br>WITHOUT WRITTEN PERMISSION. | SCALE: 1:1                      | SHEET 1 OF         | 1     |
|  |                                                                                |                                                                                                                                                                                                                | DRAWING NUMBER: 630-M5          | 0-240-LN1          | ISSUE |
|  |                                                                                |                                                                                                                                                                                                                | PART NUMBER: 630-M5             | 0-240-LN1          | 1     |