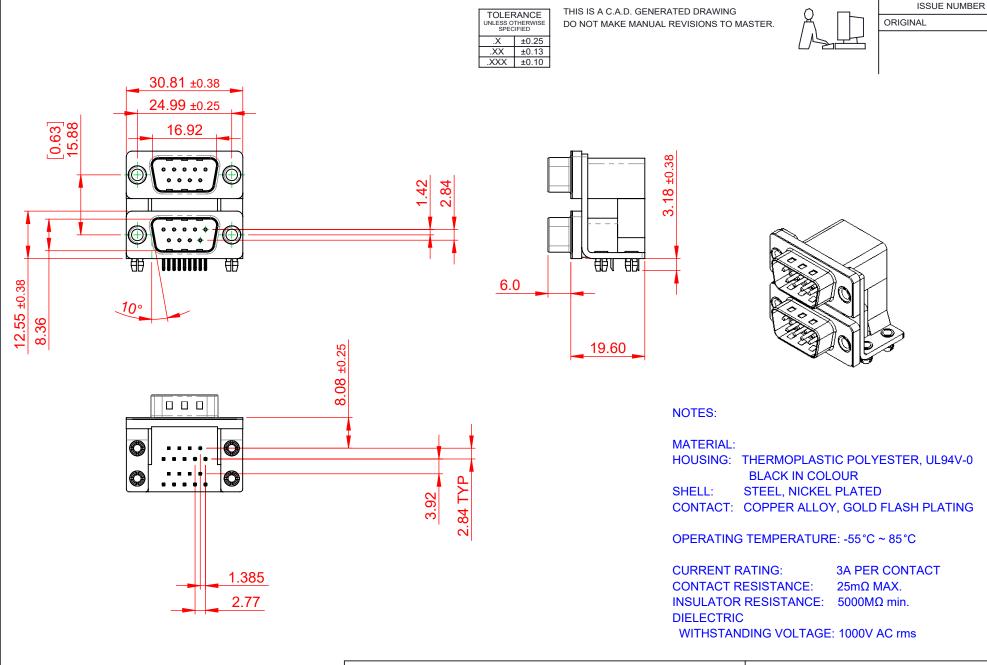

THIS SERIES FULLY CONFORMS TO THE EUROPEAN UNION DIRECTIVES 2011/65/EU FOR RoHS COMPLIANCY.

EDAC INC TORONTO, ONTARIO CANADA YOUR CONNECTION TO QUALITY & SERVICE

661 SERIES D-SUB CONNECTOR

THESE DRAWINGS AND SPECIFICATIONS ARE THE PROPERTY OF EDAC INC..AND SHALL NOT BE REPRODUCED,OR COPIED OR USED AS THE BASIS FOR THE MANUFACTURE OR SALE OF APPARATUS WITHOUT WRITTEN PERMISSION.

661-009-264-044 DRAWING NUMBER: **ISSUE** PART NUMBER: 661-009-264-044