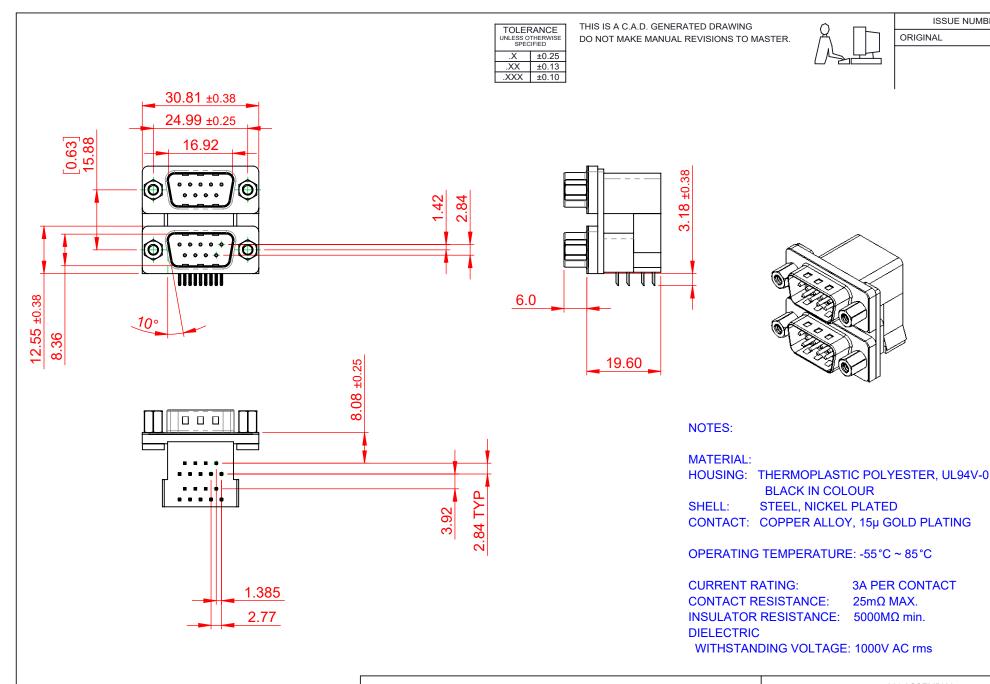

661 SERIES D-SUB CONNECTOR

YOUR CONNECTION TO QUALITY & SERVICE

EDAC INC TORONTO, ONTARIO CANADA

THESE DRAWINGS AND SPECIFICATIONS ARE THE PROPERTY OF EDAC INC..AND SHALL NOT BE REPRODUCED,OR COPIED OR USED AS THE BASIS FOR THE MANUFACTURE OR SALE OF APPARATUS WITHOUT WRITTEN PERMISSION.

DRAWING NUMBER: 661-009-364-003 ISSUE PART NUMBER: 661-009-364-003

ISSUE NUMBER

THIS SERIES FULLY CONFORMS TO THE EUROPEAN UNION DIRECTIVES 2011/65/EU FOR RoHS COMPLIANCY.