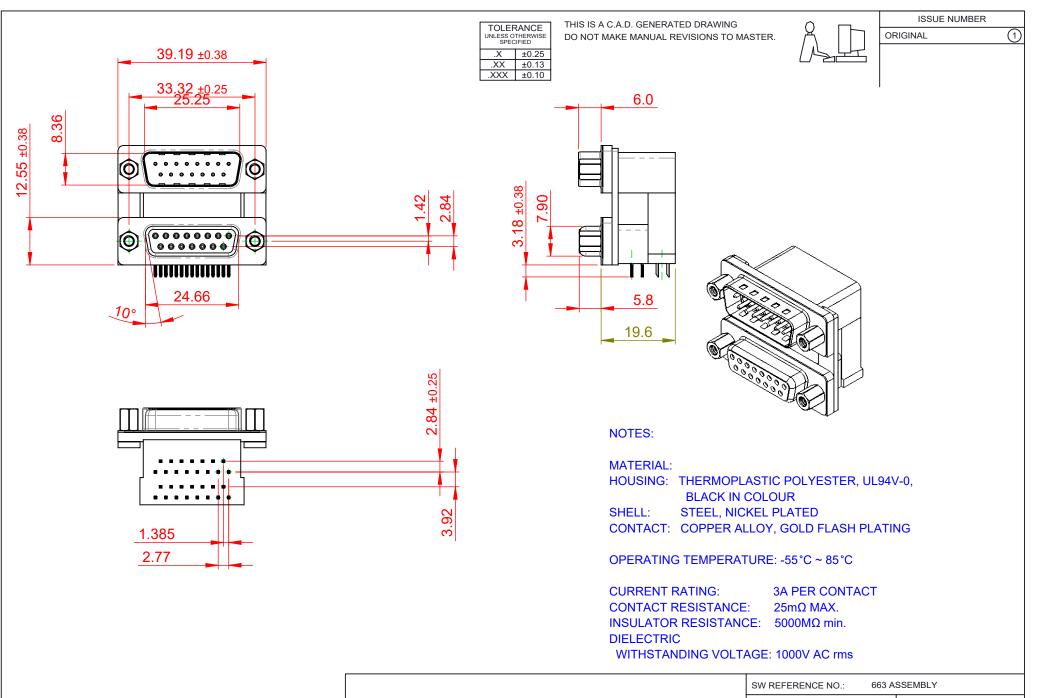

| <b>F</b> #HS |  |
|--------------|--|
| COMPLIANT    |  |

THIS SERIES FULLY CONFORMS TO THE EUROPEAN UNION DIRECTIVES 2011/65/EU FOR RoHS COMPLIANCY.

| 663 SERIES D-SUB (                   | DRAWN: C.B                                                                                                                                                                                                     | DATE: AUG. 01/20         | 018        |       |
|--------------------------------------|----------------------------------------------------------------------------------------------------------------------------------------------------------------------------------------------------------------|--------------------------|------------|-------|
|                                      | CHECKED