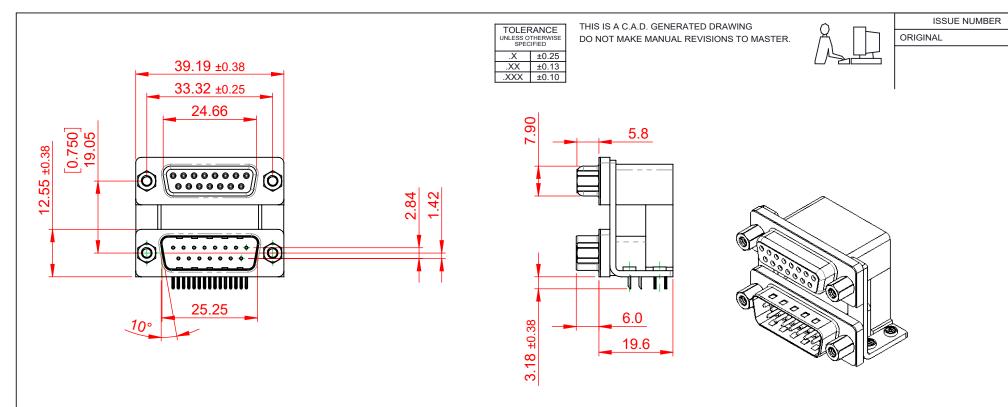

## NOTES:

MATERIAL:

HOUSING: THERMOPLASTIC POLYESTER, UL94V-0, **BLACK IN COLOUR** SHELL: STEEL, NICKEL PLATED CONTACT: COPPER ALLOY, 30µ GOLD PLATING

(1)

OPERATING TEMPERATURE: -55°C ~ 85°C

CURRENT RATING: **3A PER CONTACT** CONTACT RESISTANCE:  $25m\Omega$  MAX. INSULATOR RESISTANCE: 5000MΩ min. DIELECTRIC WITHSTANDING VOLTAGE: 1000V AC rms

|                                                                                                   |                                                                                |                                                                                                                                                                                                                |                          | SW REFERENCE NO.: 664 ASSEMBLY |       |  |
|---------------------------------------------------------------------------------------------------|--------------------------------------------------------------------------------|----------------------------------------------------------------------------------------------------------------------------------------------------------------------------------------------------------------|--------------------------|--------------------------------|-------|--|
|                                                                                                   | 664 SERIES D-SUB (                                                             | DRAWN: C.B                                                                                                                                                                                                     | DATE: AUG. 01/20         | 018                            |       |  |
| THIS SERIES FULLY CONFORMS TO<br>THE EUROPEAN UNION DIRECTIVES<br>2011/65/EU FOR RoHS COMPLIANCY. |                                                                                |                                                                                                                                                                                                                | CHECKED:                 | DATE:                          |       |  |
|                                                                                                   | EDAC INC<br>TORONTO, ONTARIO<br>CANADA<br>YOUR CONNECTION TO QUALITY & SERVICE | THESE DRAWINGS AND SPECIFICATIONS<br>ARE THE PROPERTY OF EDAC INC.,AND<br>SHALL NOT BE REPRODUCED,OR COPIED<br>OR USED AS THE BASIS FOR THE<br>MANUFACTURE OR SALE OF APPARATUS<br>WITHOUT WRITTEN PERMISSION. | SCALE: (IN C.A.D. 1:1)   | SHEET 1 OF                     | 1     |  |
|                                                                                                   |                                                                                |                                                                                                                                                                                                                | DRAWING NUMBER: 664-015- | 664-056                        | ISSUE |  |
|                                                                                                   |                                                                                |                                                                                                                                                                                                                | PART NUMBER: 664-015-    | 664-056                        | 1     |  |