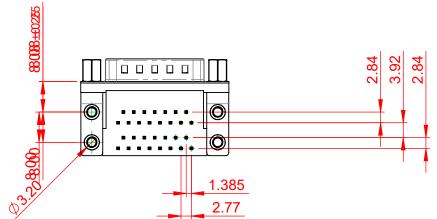

## NOTES:

MATERIAL:

HOUSING: THERMOPLASTIC POLYESTER, UL94V-0, **BLACK IN COLOUR** SHELL: STEEL, NICKEL PLATED CONTACT: COPPER ALLOY, 30µ GOLD PLATING

(1)

OPERATING TEMPERATURE: -55°C ~ 85°C

CURRENT RATING: **3A PER CONTACT** CONTACT RESISTANCE:  $25m\Omega$  MAX. INSULATOR RESISTANCE: 5000MΩ min. DIELECTRIC WITHSTANDING VOLTAGE: 1000V AC rms

|                                                                                                   |                                                                                |                                                                                                                                                                                                                |                          | SW REFERENCE NO.: 664 ASSEMBLY |       |  |
|---------------------------------------------------------------------------------------------------|--------------------------------------------------------------------------------|----------------------------------------------------------------------------------------------------------------------------------------------------------------------------------------------------------------|--------------------------|--------------------------------|-------|--|
|                                                                                                   | 664 SERIES D-SUB (                                                             | DRAWN: C.B                                                                                                                                                                                                     | DATE: AUG. 01/20         | 018                            |       |  |
| THIS SERIES FULLY CONFORMS TO<br>THE EUROPEAN UNION DIRECTIVES<br>2011/65/EU FOR RoHS COMPLIANCY. |                                                                                |                                                                                                                                                                                                                | CHECKED:                 | DATE:                          |       |  |
|                                                                                                   | EDAC INC<br>TORONTO, ONTARIO<br>CANADA<br>YOUR CONNECTION TO QUALITY & SERVICE | THESE DRAWINGS AND SPECIFICATIONS<br>ARE THE PROPERTY OF EDAC INC.,AND<br>SHALL NOT BE REPRODUCED,OR COPIED<br>OR USED AS THE BASIS FOR THE<br>MANUFACTURE OR SALE OF APPARATUS<br>WITHOUT WRITTEN PERMISSION. | SCALE: (IN C.A.D. 1:1)   | SHEET 1 OF                     | 1     |  |
|                                                                                                   |                                                                                |                                                                                                                                                                                                                | DRAWING NUMBER: 664-015- | 664-056                        | ISSUE |  |
|                                                                                                   |                                                                                |                                                                                                                                                                                                                | PART NUMBER: 664-015-    | 664-056                        | 1     |  |