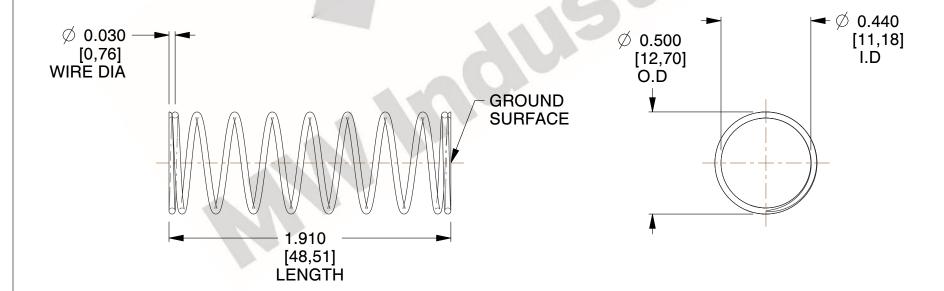

## **NOTES:**

Material : Music Wire
 Finish : Glod Irridite

3. Ends: Closed and Ground

4. Total Coils: 10.000

Sugg. Max. Deflection: 0.750 (in)
 Sugg. Max. Load: 2.300 (lbs)

7. All Drawing Dimensions are in Inches [mm]