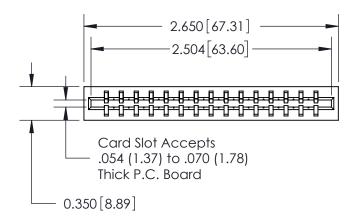

THIS IS A C.A.D. GENERATED DRAWING DO NOT MAKE MANUAL REVISIONS TO MASTER.

ORIGINAL

Contact Information
541-Wire Wrap, Regular Point - Tail LG.=.750(19.05)
.156" (3.96mm) Contact Spacing x .200" (5.08mm) Row Spacing