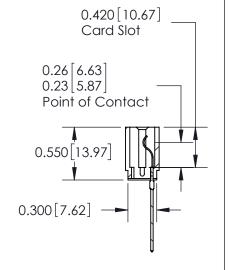

THIS IS A C.A.D. GENERATED DRAWING DO NOT MAKE MANUAL REVISIONS TO MASTER.

ORIGINAL

Contact Information
541-Wire Wrap, Regular Point - Tail LG.=.750(19.05)
.156" (3.96mm) Contact Spacing x .200" (5.08mm) Row Spacing