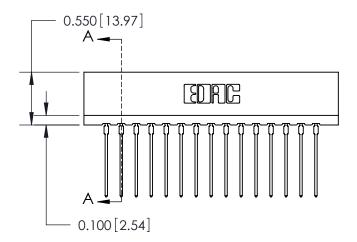

THIS IS A C.A.D. GENERATED DRAWING DO NOT MAKE MANUAL REVISIONS TO MASTER.

ORIGINAL

Contact Information
541-Wire Wrap, Regular Point - Tail LG.=.750(19.05)
.156" (3.96mm) Contact Spacing x .200" (5.08mm) Row Spacing