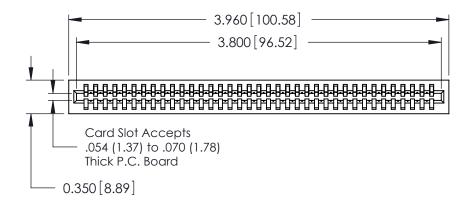

THIS IS A C.A.D. GENERATED DRAWING DO NOT MAKE MANUAL REVISIONS TO MASTER.

ISSUE NUMBER

ORIGINAL

Contact Information
525-P.C. Tail, High Point - Tail LG.=.175(4.45)
.100" (2.54mm) Contact Spacing x .200" (5.08mm) Row Spacing