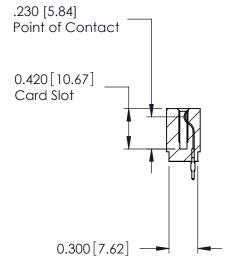

THIS IS A C.A.D. GENERATED DRAWING DO NOT MAKE MANUAL REVISIONS TO MASTER.

ISSUE NUMBER

ORIGINAL

Contact Information
525-P.C. Tail, High Point - Tail LG.=.175(4.45)
.100" (2.54mm) Contact Spacing x .200" (5.08mm) Row Spacing