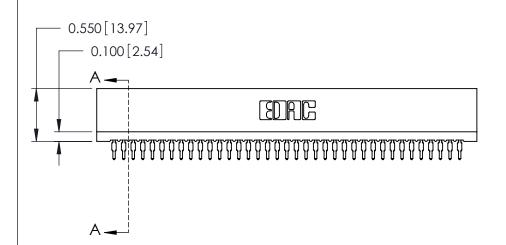

THIS IS A C.A.D. GENERATED DRAWING DO NOT MAKE MANUAL REVISIONS TO MASTER.

ISSUE NUMBER

ORIGINAL

Contact Information
525-P.C. Tail, High Point - Tail LG.=.175(4.45)
.100" (2.54mm) Contact Spacing x .200" (5.08mm) Row Spacing

## SECTION A-A

725 Series Ultra-Mate Card Edge Connector - Press Fit

Part Number: 725-037-525-101

YOUR CONNECTION TO QUALITY & SERVICE

**EDAC INC** TORONTO, ONTARIO CANADA

THESE DRAWINGS AND SPECIFICATIONS ARE THE PROPERTY OF EDAC INC.,AND SHALL NOT BE REPRODUCED, OR COPIED OR USED AS THE BASIS FOR THE MANUFACTURE OR SALE OF APPARATUS WITHOUT WRITTEN PERMISSION.