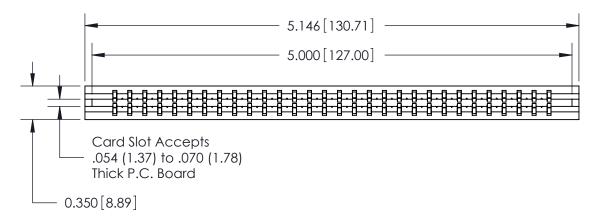

737 Series Ultra-Mate Card Edge Connector - Press Fit

Part Number: 737-060-540-206

YOUR CONNECTION TO QUALITY & SERVICE

**EDAC INC** TORONTO, ONTARIO CANADA

THESE DRAWINGS AND SPECIFICATIONS ARE THE PROPERTY OF EDAC INC.,AND SHALL NOT BE REPRODUCED, OR COPIED OR USED AS THE BASIS FOR THE MANUFACTURE OR SALE OF APPARATUS WITHOUT WRITTEN PERMISSION.