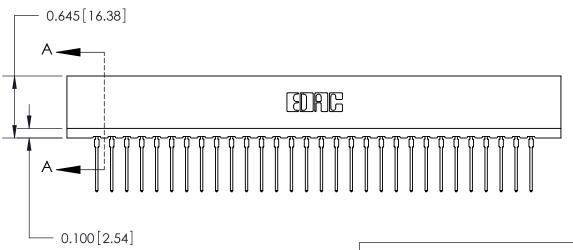

THIS IS A C.A.D. GENERATED DRAWING DO NOT MAKE MANUAL REVISIONS TO MASTER.

ISSUE NUMBER

ORIGINAL

Contact Information
540-Wire Wrap, Regular Point - Tail LG.=.560(14.22)
.156" (3.96mm) Contact Spacing x .200" (5.08mm) Row Spacing

737 Series Ultra-Mate Card Edge Connector - Press Fit

Part Number: 737-060-540-206

YOUR CONNECTION TO QUALITY & SERVICE

**EDAC INC** TORONTO, ONTARIO CANADA

THESE DRAWINGS AND SPECIFICATIONS ARE THE PROPERTY OF EDAC INC.,AND SHALL NOT BE REPRODUCED, OR COPIED OR USED AS THE BASIS FOR THE MANUFACTURE OR SALE OF APPARATUS WITHOUT WRITTEN PERMISSION.