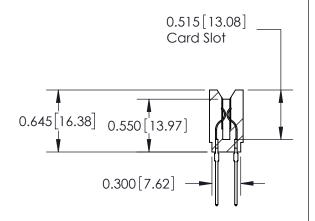

THIS IS A C.A.D. GENERATED DRAWING DO NOT MAKE MANUAL REVISIONS TO MASTER.

ISSUE NUMBER

ORIGINAL

Contact Information
540-Wire Wrap, Regular Point - Tail LG.=.560(14.22)
.156" (3.96mm) Contact Spacing x .200" (5.08mm) Row Spacing

737 Series Ultra-Mate Card Edge Connector - Press Fit

Part Number: 737-060-540-206

YOUR CONNECTION TO QUALITY & SERVICE

**EDAC INC** TORONTO, ONTARIO CANADA

THESE DRAWINGS AND SPECIFICATIONS ARE THE PROPERTY OF EDAC INC.,AND SHALL NOT BE REPRODUCED, OR COPIED OR USED AS THE BASIS FOR THE MANUFACTURE OR SALE OF APPARATUS WITHOUT WRITTEN PERMISSION.