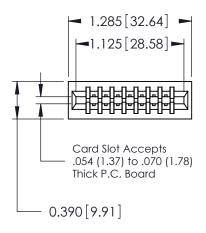

## THIS IS A C.A.D. GENERATED DRAWING DO NOT MAKE MANUAL REVISIONS TO MASTER.

ORIGINAL

Contact Information
560-Make Before Break (MBB) - Tail LG.=.175(4.45)
.125" (3.18mm) Contact Spacing x .250" (6.35mm) Row Spacing