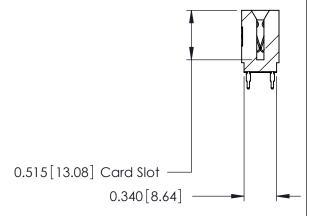

## THIS IS A C.A.D. GENERATED DRAWING DO NOT MAKE MANUAL REVISIONS TO MASTER.

ORIGINAL

Contact Information
560-Make Before Break (MBB) - Tail LG.=.175(4.45)
.125" (3.18mm) Contact Spacing x .250" (6.35mm) Row Spacing