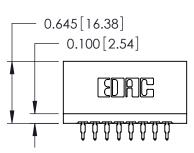

## THIS IS A C.A.D. GENERATED DRAWING DO NOT MAKE MANUAL REVISIONS TO MASTER.

ORIGINAL

Contact Information
560-Make Before Break (MBB) - Tail LG.=.175(4.45)
.125" (3.18mm) Contact Spacing x .250" (6.35mm) Row Spacing