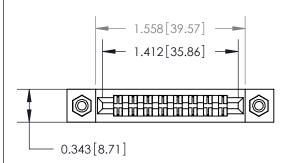

**Mounting Option** 

#4-40 Unified Threaded Inserts

## **Contact Detail**

PC Tail .046x.013(1.17x0.33) - Tail LG=.358(9.09) .156 [3.96] Contact Spacing x .200 [5.08] Row Spacing

**See Accompanying Page for:** 

**Contact Bend Details** 

1

**SECTION A-A** 

.095 [2.41] Point of Contact (Measured from bottom of Card Slot) Card Slot Accepts .054 [1.37] to .070 [1.78] Thick P.C. Board