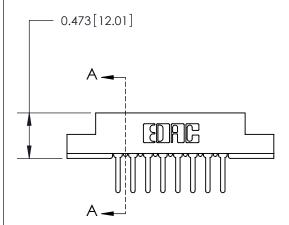

## **Contact Detail**

PC Tail .046x.013(1.17x0.33) - Tail LG=.358(9.09) .156 [3.96] Contact Spacing x .200 [5.08] Row Spacing

**See Accompanying Page for:** 

**Contact Bend Details** 

1

**SECTION A-A** 

.095 [2.41] Point of Contact (Measured from bottom of Card Slot) Card Slot Accepts .054 [1.37] to .070 [1.78] Thick P.C. Board