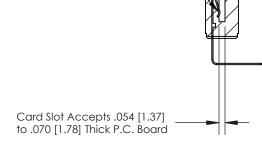

## **Contact Detail**

90 Degree Bend (Code 545 Contacts)

.156 [3.96] Contact Spacing x .200 [5.08] Row Spacing

**SECTION A-A** 

.095 [2.41] Point of Contact (Measured from bottom of Card Slot)

**See Accompanying Page for:** 