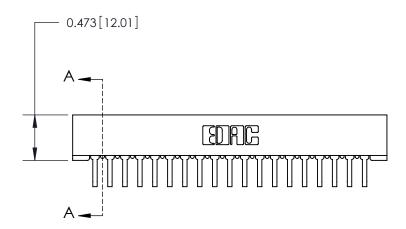

## **Contact Detail**

90 Degree Bend (Code 545 Contacts)

.156 [3.96] Contact Spacing x .200 [5.08] Row Spacing

**SECTION A-A** 

.095 [2.41] Point of Contact (Measured from bottom of Card Slot)

**See Accompanying Page for:** 