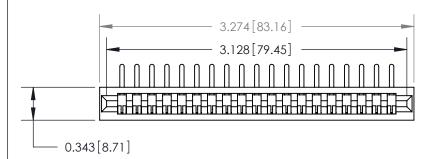

## **Contact Detail**

90 Degree Bend (Code 545 Contacts)

.156 [3.96] Contact Spacing x .200 [5.08] Row Spacing

**SECTION A-A** 

.095 [2.41] Point of Contact (Measured from bottom of Card Slot)

**See Accompanying Page for:** 