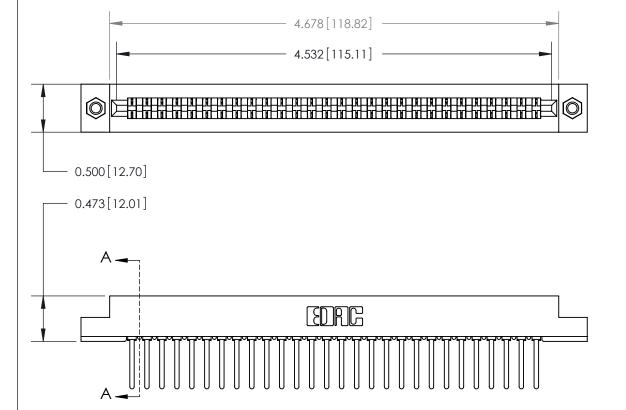

**Mounting Option Contact Detail** 

M3-0.5 Metric Threaded Inserts

Wire Wrap .046x.014(1.17x0.36) - Tail LG=.495(12.57)

.156 [3.96] Contact Spacing x .200 [5.08] Row Spacing

**SECTION A-A** 

.175 [4.45] Point of Contact (Measured from bottom of Card Slot)

807 Assembly