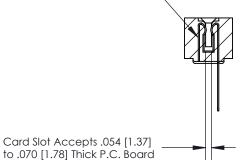

**Mounting Option Contact Detail** 

M3-0.5 Metric Threaded Inserts

Wire Wrap .046x.014(1.17x0.36) - Tail LG=.495(12.57)

.156 [3.96] Contact Spacing x .200 [5.08] Row Spacing

**SECTION A-A** 

.175 [4.45] Point of Contact (Measured from bottom of Card Slot)