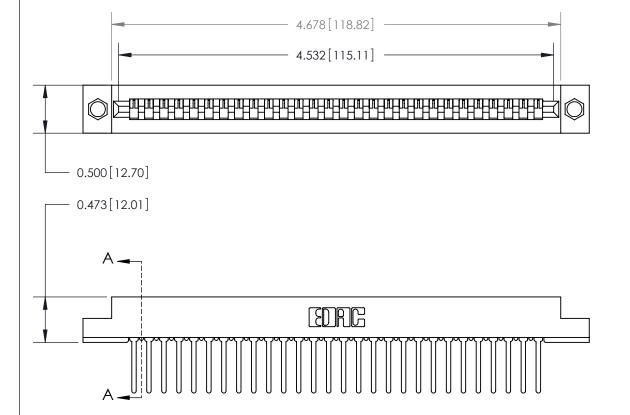

**Mounting Option** 

.156 (3.96) Dia. Mounting Holes

## **Contact Detail**

Wire Wrap .046x.013(1.17x0.33) - Tail LG=.520(13.21)

.156 [3.96] Contact Spacing x .200 [5.08] Row Spacing

**SECTION A-A** 

.095 [2.41] Point of Contact (Measured from bottom of Card Slot)

Card Slot Accepts .054 [1.37] to .070 [1.78] Thick P.C. Board

**See Accompanying Page for:** 

**Contact Bend Details** 

807/857 Series High Temp Card Edge Connector Part Number: 807-028-447-104

YOUR CONNECTION TO QUALITY & SERVICE