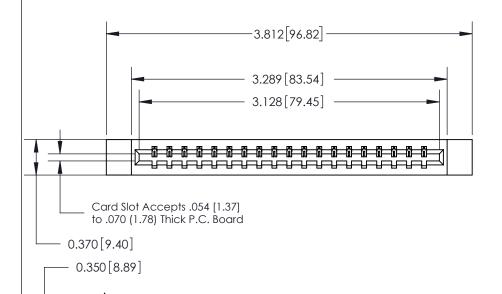

## See Accompanying Page for:

- **Bend Detail**
- **Mounting Options**

833 Series High Temp Card Edge Connector Part Number: 833-019-520-112

**EDAC INC** TORONTO, ONTARIO CANADA

THESE DRAWINGS AND SPECIFICATIONS ARE THE PROPERTY OF EDAC INC.,AND SHALL NOT BE REPRODUCED, OR COPIED OR USED AS THE BASIS FOR THE MANUFACTURE OR SALE OF APPARATUS WITHOUT WRITTEN PERMISSION.