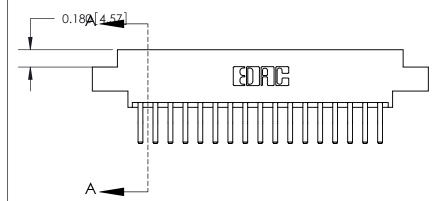

## **Contact Detail**

560-Extender Board Bend (Code 523 Contacts)

.156 [3.96] Contact Spacing x .200 [5.08] Row Spacing

THIS IS A C.A.D. GENERATED DRAWING DO NOT MAKE MANUAL REVISIONS TO MASTER.

ISSUE NUMBER

.160 [4.06] Point of Contact-

| ACAD REFERENCE NO. | 833 ENG MASTER   |  |  |
|--------------------|------------------|--|--|
| DRAWN: J.LEE       | DATE: OCT. 14/09 |  |  |
| CHECKED:           | DATE:            |  |  |
| SCALE: NTS         | SHEET 1 OF 3     |  |  |
| DRAWING NUMBER     | ISSUE            |  |  |
| 833 Assembly       | 1                |  |  |