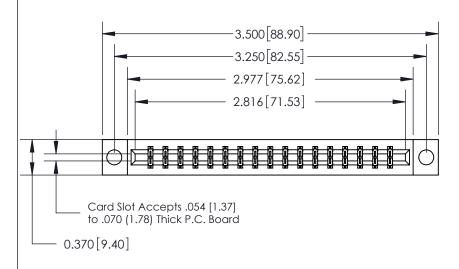

## 833 Series High Temp Card Edge Connector Part Number: 833-034-560-804

ARE THE PROPERTY OF EDAC INC.,AND SHALL NOT BE REPRODUCED, OR COPIED OR USED AS THE BASIS FOR THE MANUFACTURE OR SALE OF APPARATUS WITHOUT WRITTEN PERMISSION.

SECTION A-A

0.388 [9.86] Card Slot

**EDAC INC** THESE DRAWINGS AND SPECIFICATIONS TORONTO, ONTARIO CANADA YOUR CONNECTION TO QUALITY & SERVICE

| See Accompanying Page for: |
|----------------------------|