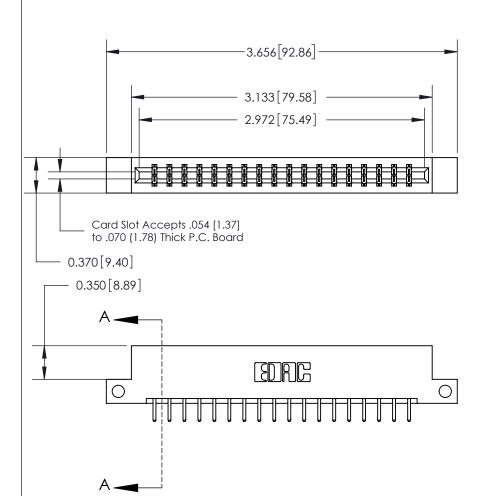

## **Contact Detail**

520-P.C. Tail .030x.018(0.76x0.46) - Tail LG=.175(4.45)

.156 [3.96] Contact Spacing x .200 [5.08] Row Spacing

THIS IS A C.A.D. GENERATED DRAWING DO NOT MAKE MANUAL REVISIONS TO MASTER.

ISSUE NUMBER

ORIGINAL

SECTION A-A 0.388 [9.86] Card Slot .160 [4.06] Point of Contact-

## 833 Series High Temp Card Edge Connector Part Number: 833-036-520-212

YOUR CONNECTION TO QUALITY & SERVICE

**EDAC INC** TORONTO, ONTARIO CANADA

THESE DRAWINGS AND SPECIFICATIONS ARE THE PROPERTY OF EDAC INC.,AND SHALL NOT BE REPRODUCED, OR COPIED OR USED AS THE BASIS FOR THE MANUFACTURE OR SALE OF APPARATUS WITHOUT WRITTEN PERMISSION.