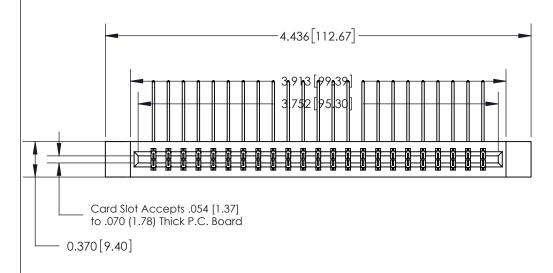

SECTION A-A 0.388 [9.86]

Card Slot .160 [4.06] Point of Contact-

**See Accompanying Page for:** 

- **Bend Detail**
- **Mounting Options**

833 Series High Temp Card Edge Connector Part Number: 833-046-558-812