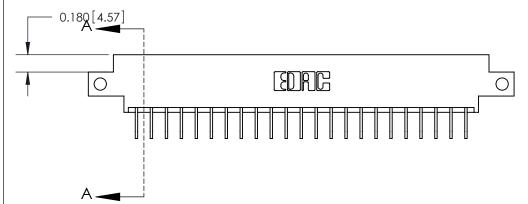

## **Contact Detail**

558-90 Degree Bend (Code 541 Contacts)

.156 [3.96] Contact Spacing x .200 [5.08] Row Spacing

THIS IS A C.A.D. GENERATED DRAWING DO NOT MAKE MANUAL REVISIONS TO MASTER.

ISSUE NUMBER ORIGINAL