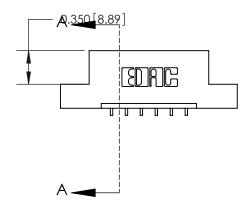

## **Mounting Option**

04-.156 (3.96) Dia. Mounting Holes

## **Contact Detail**

559-90 Degree Bend (Code 541 Contacts)

.156 [3.96] Contact Spacing x .200 [5.08] Row Spacing





**See Accompanying Page for: Contact Bend Details** 

THIS IS A C.A.D. GENERATED DRAWING DO NOT MAKE MANUAL REVISIONS TO MASTER.



ISSUE NUMBER ORIGINAL

1

|                              | 0.330 [8.38]<br>Card Slot |
|------------------------------|---------------------------|
| .160 [4.06] Point of Contact |                           |
|                              |                           |
|                              | SECTION A-A               |

| 837/887 Series High Temp Card Edge Connector |
|----------------------------------------------|
| Part Number: 837-006-559-104                 |

YOUR CONNECTION TO QUALITY & SERVICE

**EDAC INC** TORONTO, ONTARIO CANADA

THESE DRAWINGS AND SPECIFICATIONS ARE THE PROPERTY OF EDAC INC., AND SHALL NOT BE REPRODUCED, OR COPIED OR USE