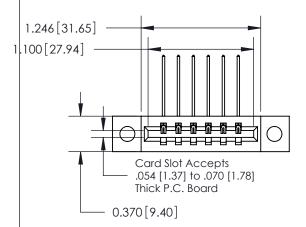

## **Contact Detail**

559-90 Degree Bend (Code 541 Contacts)

.156 [3.96] Contact Spacing x .200 [5.08] Row Spacing

**See Accompanying Page for: Contact Bend Details** 

THIS IS A C.A.D. GENERATED DRAWING DO NOT MAKE MANUAL REVISIONS TO MASTER.

ISSUE NUMBER ORIGINAL

1

|                              | 0.330 [8.38]<br>Card Slot |
|------------------------------|---------------------------|
| .160 [4.06] Point of Contact |                           |
|                              |                           |
|                              | SECTION A-A               |