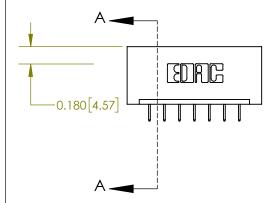

## **Contact Detail**

524-P.C. Tail .018 Sq.(0.46 Sq.) - Tail LG=.175(4.45) .156 [3.96] Contact Spacing x .200 [5.08] Row Spacing

**See Accompanying Page for:** 

**Contact Bend Details** 

THIS IS A C.A.D. GENERATED DRAWING DO NOT MAKE MANUAL REVISIONS TO MASTER.