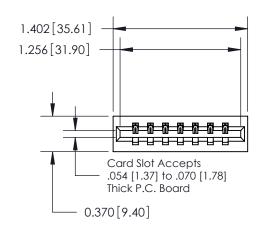

## **Contact Detail**

524-P.C. Tail .018 Sq.(0.46 Sq.) - Tail LG=.175(4.45) .156 [3.96] Contact Spacing x .200 [5.08] Row Spacing

**See Accompanying Page for:** 

**Contact Bend Details** 

THIS IS A C.A.D. GENERATED DRAWING DO NOT MAKE MANUAL REVISIONS TO MASTER.