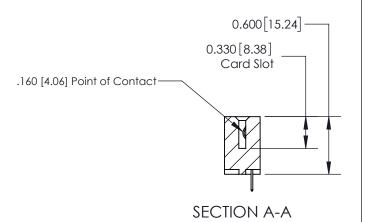

## **Contact Detail**

524-P.C. Tail .018 Sq.(0.46 Sq.) - Tail LG=.175(4.45) .156 [3.96] Contact Spacing x .200 [5.08] Row Spacing

**See Accompanying Page for:** 

**Contact Bend Details** 

THIS IS A C.A.D. GENERATED DRAWING DO NOT MAKE MANUAL REVISIONS TO MASTER.