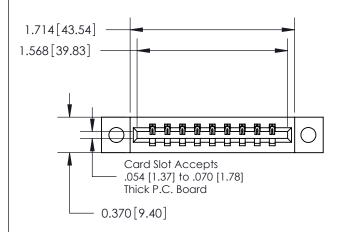

ISSUE NUMBER 1 ORIGINAL

|                              | 0.600[15.24]             |
|------------------------------|--------------------------|
|                              | 0.330[8.38]<br>Card Slot |
| .160 [4.06] Point of Contact |                          |
|                              |                          |
|                              |                          |
|                              |                          |