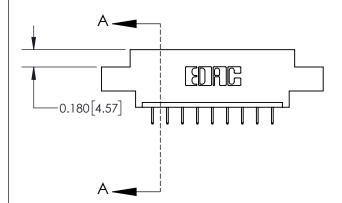

**Mounting Option** 

04-.156 (3.96) Dia. Mounting Holes

## **Contact Detail**

524-P.C. Tail .018 Sq.(0.46 Sq.) - Tail LG=.175(4.45) .156 [3.96] Contact Spacing x .200 [5.08] Row Spacing





**See Accompanying Page for:** 

**Contact Bend Details** 

THIS IS A C.A.D. GENERATED DRAWING DO NOT MAKE MANUAL REVISIONS TO MASTER.



ISSUE NUMBER 1 ORIGINAL

|                              | 0.600[15.24]             |
|------------------------------|--------------------------|
|                              | 0.330[8.38]<br>Card Slot |
| .160 [4.06] Point of Contact |                          |
|                              |                          |
|                              |                          |
|                              |                          |

| 837/887 Series High Temp Card Edge Connector |
|----------------------------------------------|
| Part Number: 837-009-524-604                 |

YOUR CONNECTION TO QUALITY & SERVICE

**EDAC INC** TORONTO, ONTARI