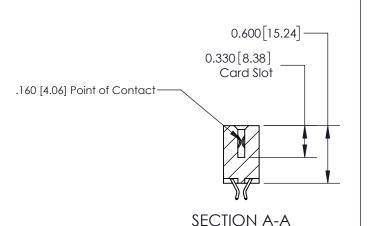

## **Contact Detail**

556-Extender Board Bend (Code 520 Contacts)

.156 [3.96] Contact Spacing x .200 [5.08] Row Spacing

**See Accompanying Page for:** 

**Contact Bend Details** 

THIS IS A C.A.D. GENERATED DRAWING DO NOT MAKE MANUAL REVISIONS TO MASTER.

ISSUE NUMBER

1

ORIGINAL

| 837/887 Serie | High Temp Card Edge Connector |
|---------------|-------------------------------|
| Part Number:  | 337-012-556-212               |

**EDAC INC** TORONTO, ONTARIO CANADA