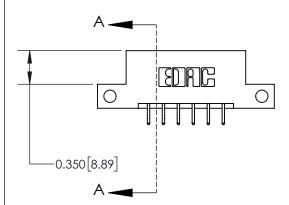

## **Mounting Option**

12-.128 (3.25) Dia. Side Mounting Holes

ISSUE NUMBER

1

ORIGINAL

| 837/887 Serie | High Temp Card Edge Connector |
|---------------|-------------------------------|
| Part Number:  | 337-012-556-212               |

**EDAC INC** TORONTO, ONTARIO CANADA