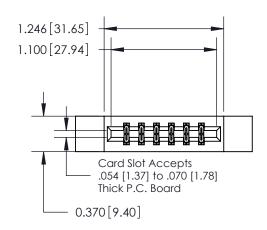

## **Contact Detail**

556-Extender Board Bend (Code 520 Contacts)

.156 [3.96] Contact Spacing x .200 [5.08] Row Spacing

**See Accompanying Page for:** 

**Contact Bend Details** 

THIS IS A C.A.D. GENERATED DRAWING DO NOT MAKE MANUAL REVISIONS TO MASTER.

ISSUE NUMBER

1

ORIGINAL

| 837/887 Serie | High Temp Card Edge Connector |
|---------------|-------------------------------|
| Part Number:  | 337-012-556-212               |

**EDAC INC** TORONTO, ONTARIO CANADA