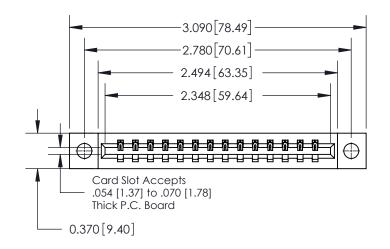

**Mounting Option** 

04-.156 (3.96) Dia. Mounting Holes

## **Contact Detail**

542-Wire Wrap .025 Sq.(0.64 Sq.) - Tail LG=.645(16.38)

.156 [3.96] Contact Spacing x .200 [5.08] Row Spacing

THIS IS A C.A.D. GENERATED DRAWING DO NOT MAKE MANUAL REVISIONS TO MASTER.

ISSUE NUMBER

ORIGINAL

0.600 [15.24] 0.330[8.38] Card Slot .160 [4.06] Point of Contact **SECTION A-A** 

837/887 Series High Temp Card Edge Connector Part Number: 837-014-542-604

YOUR CONNECTION TO QUALITY & SERVICE