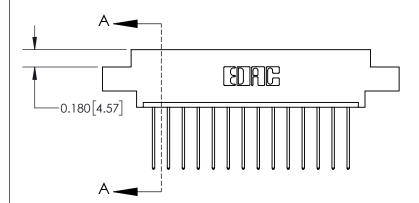

**See Accompanying Page for:** 

**Contact Bend Details** 

ISSUE NUMBER

ORIGINAL

1

| 837/887 Series High Temp Card Edge Connector<br>Contact Bend Detail |                                                                            | ACAD REFERENCE NO. | 837 ENG          | 3 MASTER      |
|---------------------------------------------------------------------|----------------------------------------------------------------------------|--------------------|------------------|---------------|
|                                                                     |                                                                            | DRAWN: J.LEE       | DATE: OCT. 06/09 |               |
|                                                                     |                                                                            | CHECKED:           | DATE:            |               |
| EDAC INC                                                            | ITARIO ARE THE PROPERTY OF EDAC INC.,AND SHALL NOT BE REPRODUCED,OR COPIED | SCALE: NTS         | SHEET            | 2 <b>OF</b> 2 |
| TORONTO, ONTARIO CANADA                                             |                                                                            | DRAWING NUMBER     |                  | ISSUE         |
| YOUR CONNECTION TO QUALITY & SERVICE                                | MANUFACTURE OR SALE OF APPARATUS WITHOUT WRITTEN PERMISSION.               | 837 Assembly       |                  | 1             |