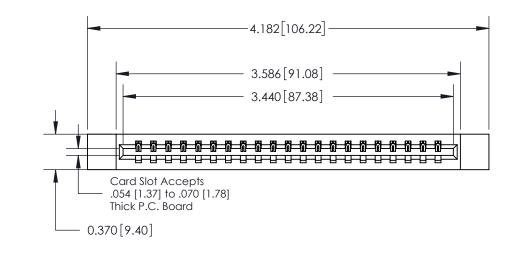

## **Contact Detail**

524-P.C. Tail .018 Sq.(0.46 Sq.) - Tail LG=.175(4.45)

.156 [3.96] Contact Spacing x .200 [5.08] Row Spacing

THIS IS A C.A.D. GENERATED DRAWING DO NOT MAKE MANUAL REVISIONS TO MASTER.