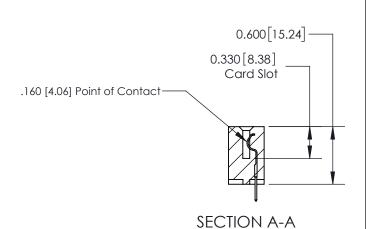

ISSUE NUMBER

ORIGINAL

1

| 837/887 Series High Temp Card Edge Connector<br>Contact Bend Detail |                                                                                                                                                                                                   | ACAD REFERENCE NO. | 837 ENG MASTER   |               |
|---------------------------------------------------------------------|---------------------------------------------------------------------------------------------------------------------------------------------------------------------------------------------------|--------------------|------------------|---------------|
|                                                                     |                                                                                                                                                                                                   | DRAWN: J.LEE       | DATE: OCT. 06/09 |               |
|                                                                     |                                                                                                                                                                                                   | CHECKED:           | DATE:            |               |
| EDAC INC                                                            | THESE DRAWINGS AND SPECIFICATIONS ARE THE PROPERTY OF EDAC INC., AND SHALL NOT BE REPRODUCED, OR COPIED OR USED AS THE BASIS FOR THE MANUFACTURE OR SALE OF APPARATUS WITHOUT WRITTEN PERMISSION. | SCALE: NTS         | SHEET            | 2 <b>OF</b> 2 |
| TORONTO, ONTARIO CANADA                                             |                                                                                                                                                                                                   | DRAWING NUMBER     | •                | ISSUE         |
| YOUR CONNECTION TO QUALITY & SERVICE                                |                                                                                                                                                                                                   | 837 Assembly       |                  | 1             |