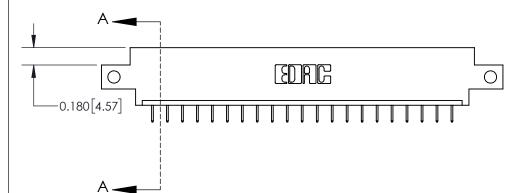

**Mounting Option** 

12-.128 (3.25) Dia. Side Mounting Holes

ISSUE NUMBER ORIGINAL

**See Accompanying Page for:** 

**Contact Bend Details** 

837/887 Series High Temp Card Edge Connector Part Number: 837-021-524-612

YOUR CONNECTION TO QUALITY & SERVICE

**EDAC INC** TORONTO, ONTARIO CANADA