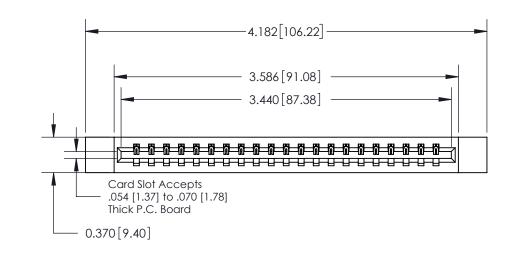

## **Contact Detail**

542-Wire Wrap .025 Sq.(0.64 Sq.) - Tail LG=.645(16.38)

.156 [3.96] Contact Spacing x .200 [5.08] Row Spacing

THIS IS A C.A.D. GENERATED DRAWING DO NOT MAKE MANUAL REVISIONS TO MASTER.

ISSUE NUMBER

ORIGINAL

**See Accompanying Page for:** 

**Contact Bend Details** 

837/887 Series High Temp Card Edge Connector Part Number: 837-021-542-612

YOUR CONNECTION TO QUALITY & SERVICE

**EDAC INC** TORONTO, ONTARIO CANADA