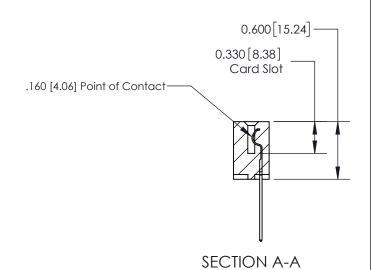

ISSUE NUMBER

ORIGINAL

1

| 837/887 Series High Temp Card Edge Connector<br>Contact Bend Detail |                                                                                                                                                                                                 | ACAD REFERENCE NO. | 837 ENG MASTER   |               |
|---------------------------------------------------------------------|-------------------------------------------------------------------------------------------------------------------------------------------------------------------------------------------------|--------------------|------------------|---------------|
|                                                                     |                                                                                                                                                                                                 | DRAWN: J.LEE       | DATE: OCT. 06/09 |               |
|                                                                     |                                                                                                                                                                                                 | CHECKED:           | DATE:            |               |
| EDAC INC                                                            | THESE DRAWINGS AND SPECIFICATIONS ARE THE PROPERTY OF EDAC INC.,AND SHALL NOT BE REPRODUCED,OR COPIED OR USED AS THE BASIS FOR THE MANUFACTURE OR SALE OF APPARATUS WITHOUT WRITTEN PERMISSION. | SCALE: NTS         | SHEET            | 2 <b>OF</b> 2 |
| TORONTO, ONTARIO CANADA                                             |                                                                                                                                                                                                 | DRAWING NUMBER     | •                | ISSUE         |
| YOUR CONNECTION TO QUALITY & SERVICE                                |                                                                                                                                                                                                 | 837 Assembly       |                  | 1             |