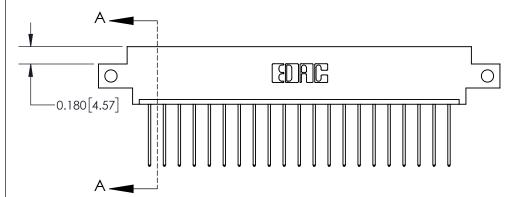

**Mounting Option** 

12-.128 (3.25) Dia. Side Mounting Holes

ISSUE NUMBER

ORIGINAL

**See Accompanying Page for:** 

**Contact Bend Details** 

837/887 Series High Temp Card Edge Connector Part Number: 837-021-542-612

YOUR CONNECTION TO QUALITY & SERVICE

**EDAC INC** TORONTO, ONTARIO CANADA