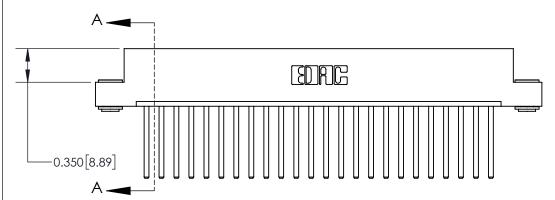

## **Contact Detail**

544-Wire Wrap .050x.025(1.27x0.64) - Tail LG=.750(19.05)

.156 [3.96] Contact Spacing x .200 [5.08] Row Spacing

THIS IS A C.A.D. GENERATED DRAWING DO NOT MAKE MANUAL REVISIONS TO MASTER.

ISSUE NUMBER ORIGINAL

0.600 [15.24] 0.330[8.38] Card Slot .160 [4.06] Point of Contact **SECTION A-A** 