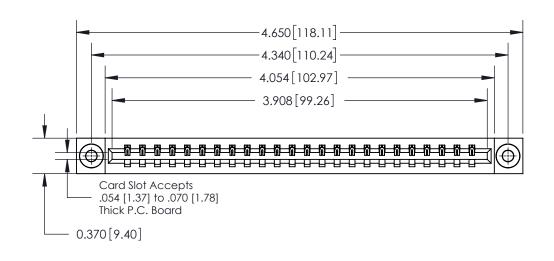

**Mounting Option** 

03-.116 (2.95) I.D. Floating Eyelets

ISSUE NUMBER ORIGINAL

0.600 [15.24] 0.330[8.38] Card Slot .160 [4.06] Point of Contact **SECTION A-A** 