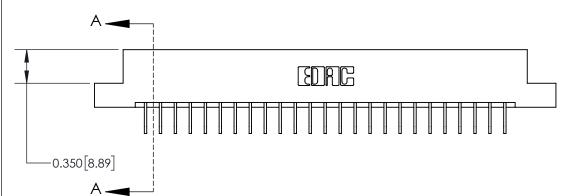

0.600 [15.24] 0.330[8.38] Card Slot .160 [4.06] Point of Contact **SECTION A-A** 

**See Accompanying Page for:** 

**Contact Bend Details** 

| 837/887 Series High Temp Card Edge Connector |
|----------------------------------------------|
| Part Number: 837-025-558-107                 |