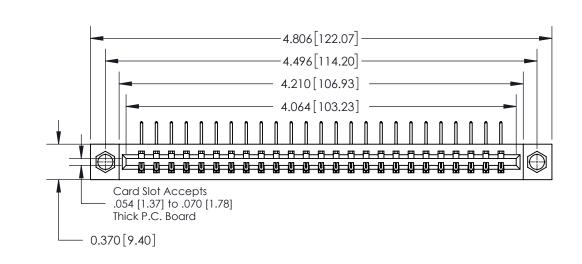

## **Contact Detail**

558-90 Degree Bend (Code 541 Contacts)

.156 [3.96] Contact Spacing x .200 [5.08] Row Spacing

THIS IS A C.A.D. GENERATED DRAWING DO NOT MAKE MANUAL REVISIONS TO MASTER.

ISSUE NUMBER ORIGINAL

0.600 [15.24] 0.330[8.38] Card Slot .160 [4.06] Point of Contact **SECTION A-A** 

**See Accompanying Page for:** 

**Contact Bend Details** 

| 837/887 Series High Temp Card Edge Connector |
|----------------------------------------------|
| Part Number: 837-025-558-107                 |