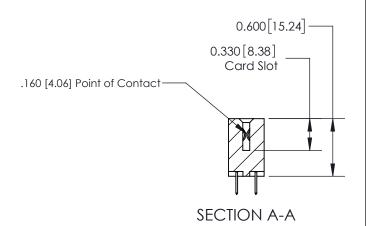

## **Contact Detail**

520-P.C. Tail .030x.018(0.76x0.46) - Tail LG=.175(4.45) .156 [3.96] Contact Spacing x .200 [5.08] Row Spacing

THIS IS A C.A.D. GENERATED DRAWING DO NOT MAKE MANUAL REVISIONS TO MASTER.

ISSUE NUMBER

ORIGINAL

1

| 837/887 Series High Temp Card Edge Connector<br>Contact Bend Detail |                                                                                                                                                                                                 | ACAD REFERENCE NO. | 837 ENG MASTER   |               |
|---------------------------------------------------------------------|-------------------------------------------------------------------------------------------------------------------------------------------------------------------------------------------------|--------------------|------------------|---------------|
|                                                                     |                                                                                                                                                                                                 | DRAWN: J.LEE       | DATE: OCT. 06/09 |               |
|                                                                     |                                                                                                                                                                                                 | CHECKED:           | DATE:            |               |
| EDAC INC                                                            | THESE DRAWINGS AND SPECIFICATIONS ARE THE PROPERTY OF EDAC INC.,AND SHALL NOT BE REPRODUCED,OR COPIED OR USED AS THE BASIS FOR THE MANUFACTURE OR SALE OF APPARATUS WITHOUT WRITTEN PERMISSION. | SCALE: NTS         | SHEET            | 2 <b>OF</b> 2 |
| TORONTO, ONTARIO CANADA                                             |                                                                                                                                                                                                 | DRAWING NUMBER     | •                | ISSUE         |
| YOUR CONNECTION TO QUALITY & SERVICE                                |                                                                                                                                                                                                 | 837 Assembly       |                  | 1             |