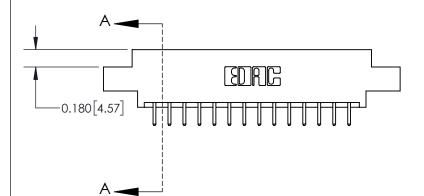

## **Contact Detail**

520-P.C. Tail .030x.018(0.76x0.46) - Tail LG=.175(4.45) .156 [3.96] Contact Spacing x .200 [5.08] Row Spacing

THIS IS A C.A.D. GENERATED DRAWING DO NOT MAKE MANUAL REVISIONS TO MASTER.

ISSUE NUMBER 1 ORIGINAL

**See Accompanying Page for:** 

**Contact Bend Details** 

| 837/887 Series High Temp Card Edge Connector |
|----------------------------------------------|
| Part Number: 837-028-520-804                 |