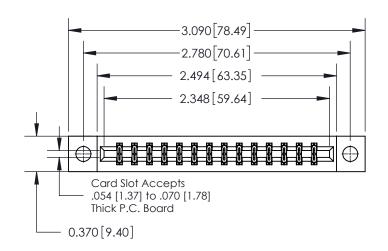

**Mounting Option** 

04-.156 (3.96) Dia. Mounting Holes

ISSUE NUMBER 1 ORIGINAL

**See Accompanying Page for:** 

**Contact Bend Details** 

| 837/887 Series High Temp Card Edge Connector |
|----------------------------------------------|
| Part Number: 837-028-520-804                 |