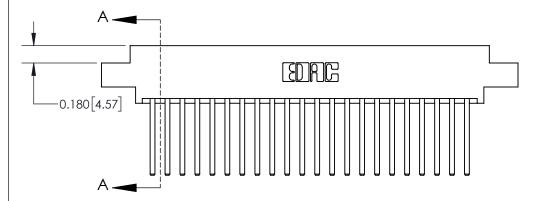

ISSUE NUMBER

ORIGINAL

1

| 837/887 Series High Temp Card Edge Connector<br>Contact Bend Detail |                                                                                                                                                                                                                                                                                                                                                                                                                                                                                                                                                                                                                                                                                                                                                                                                                                                                                                                                                                                                                                                                                                                                                                                                                                                                                                                                                                                                                                                                                                                                                                                                                                                                                                                                                                                                                                                                                                                                                                                                                                                                                                                                | ACAD REFERENCE NO. | 837 ENG MASTER   |       |
|---------------------------------------------------------------------|--------------------------------------------------------------------------------------------------------------------------------------------------------------------------------------------------------------------------------------------------------------------------------------------------------------------------------------------------------------------------------------------------------------------------------------------------------------------------------------------------------------------------------------------------------------------------------------------------------------------------------------------------------------------------------------------------------------------------------------------------------------------------------------------------------------------------------------------------------------------------------------------------------------------------------------------------------------------------------------------------------------------------------------------------------------------------------------------------------------------------------------------------------------------------------------------------------------------------------------------------------------------------------------------------------------------------------------------------------------------------------------------------------------------------------------------------------------------------------------------------------------------------------------------------------------------------------------------------------------------------------------------------------------------------------------------------------------------------------------------------------------------------------------------------------------------------------------------------------------------------------------------------------------------------------------------------------------------------------------------------------------------------------------------------------------------------------------------------------------------------------|--------------------|------------------|-------|
|                                                                     |                                                                                                                                                                                                                                                                                                                                                                                                                                                                                                                                                                                                                                                                                                                                                                                                                                                                                                                                                                                                                                                                                                                                                                                                                                                                                                                                                                                                                                                                                                                                                                                                                                                                                                                                                                                                                                                                                                                                                                                                                                                                                                                                | DRAWN: J.LEE       | DATE: OCT. 06/09 |       |
|                                                                     |                                                                                                                                                                                                                                                                                                                                                                                                                                                                                                                                                                                                                                                                                                                                                                                                                                                                                                                                                                                                                                                                                                                                                                                                                                                                                                                                                                                                                                                                                                                                                                                                                                                                                                                                                                                                                                                                                                                                                                                                                                                                                                                                | CHECKED:           | DATE:            |       |
| EDAC INC THESE DRAWINGS AND SPECIFICATIONS                          | SCALE: NTS                                                                                                                                                                                                                                                                                                                                                                                                                                                                                                                                                                                                                                                                                                                                                                                                                                                                                                                                                                                                                                                                                                                                                                                                                                                                                                                                                                                                                                                                                                                                                                                                                                                                                                                                                                                                                                                                                                                                                                                                                                                                                                                     | SHEET              | 2 <b>OF</b> 2    |       |
| TORONTO, ONTARIO                                                    | TORONTO, ONTARIO  CANADA  CANA | DRAWING NUMBER     | •                | ISSUE |
| YOUR CONNECTION TO QUALITY & SERVICE                                |                                                                                                                                                                                                                                                                                                                                                                                                                                                                                                                                                                                                                                                                                                                                                                                                                                                                                                                                                                                                                                                                                                                                                                                                                                                                                                                                                                                                                                                                                                                                                                                                                                                                                                                                                                                                                                                                                                                                                                                                                                                                                                                                | 837 Assembly       |                  | 1     |