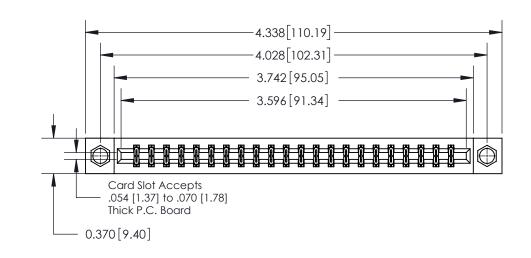

## **Contact Detail**

544-Wire Wrap .050x.025(1.27x0.64) - Tail LG=.750(19.05)

.156 [3.96] Contact Spacing x .200 [5.08] Row Spacing

THIS IS A C.A.D. GENERATED DRAWING DO NOT MAKE MANUAL REVISIONS TO MASTER.

ISSUE NUMBER ORIGINAL

0.600 [15.24] 0.330[8.38] Card Slot .160 [4.06] Point of Contact **SECTION A-A** 

## **See Accompanying Page for:**

**Contact Bend Details** 

837/887 Series High Temp Card Edge Connector Part Number: 837-044-544-807

YOUR CONNECTION TO QUALITY & SERVICE

**EDAC INC** TORONTO, ONTARIO CANADA