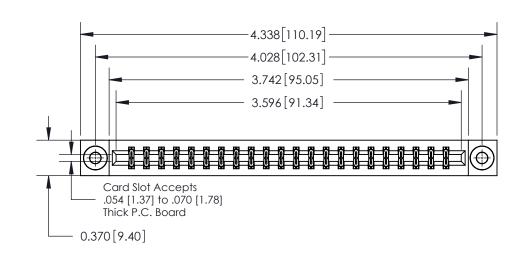

**Mounting Option** 

03-.116 (2.95) I.D. Floating Eyelets

## **Contact Detail**

556-Extender Board Bend (Code 520 Contacts)

.156 [3.96] Contact Spacing x .200 [5.08] Row Spacing

THIS IS A C.A.D. GENERATED DRAWING DO NOT MAKE MANUAL REVISIONS TO MASTER.

ISSUE NUMBER