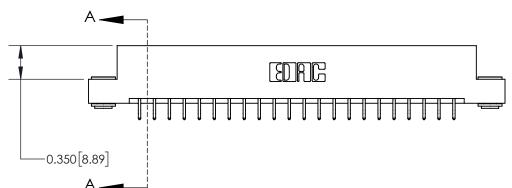

## **Contact Detail**

556-Extender Board Bend (Code 520 Contacts)

.156 [3.96] Contact Spacing x .200 [5.08] Row Spacing

THIS IS A C.A.D. GENERATED DRAWING DO NOT MAKE MANUAL REVISIONS TO MASTER.

ISSUE NUMBER

ORIGINAL

**See Accompanying Page for:** 

**Contact Bend Details** 

837/887 Series High Temp Card Edge Connector Part Number: 837-044-556-203

**EDAC INC** TORONTO, ONTARIO CANADA

THESE DRAWINGS AND SPECIFICATIONS ARE THE PROPERTY OF EDAC INC.,AND SHALL NOT BE REPRODUCED, OR COPIED OR USED AS THE BASIS FOR THE MANUFACTURE OR SALE OF APPARATUS WITHOUT WRITTEN PERMISSION.