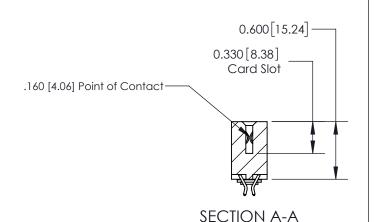

## **Contact Detail**

556-Extender Board Bend (Code 520 Contacts)

.156 [3.96] Contact Spacing x .200 [5.08] Row Spacing

THIS IS A C.A.D. GENERATED DRAWING DO NOT MAKE MANUAL REVISIONS TO MASTER.

ISSUE NUMBER

ISSUE NUMBER

ORIGINAL

1

| 837/887 Series High Temp Card Edge Connector<br>Contact Bend Detail |                                                                                                                                    | ACAD REFERENCE NO. | 837 ENG MASTER   |               |
|---------------------------------------------------------------------|------------------------------------------------------------------------------------------------------------------------------------|--------------------|------------------|---------------|
|                                                                     |                                                                                                                                    | DRAWN: J.LEE       | DATE: OCT. 06/09 |               |
|                                                                     |                                                                                                                                    | CHECKED:           | DATE:            |               |
| EDAC INC                                                            | THESE DRAWINGS AND SPECIFICATIONS ARE THE PROPERTY OF EDAC INC.,AND SHALL NOT BE REPRODUCED,OR COPIED OR USED AS THE BASIS FOR THE | SCALE: NTS         | SHEET            | 2 <b>OF</b> 2 |
| TORONTO, ONTARIO CANADA                                             |                                                                                                                                    | DRAWING NUMBER     | •                | ISSUE         |
| YOUR CONNECTION TO QUALITY & SERVICE                                | MANUFACTURE OR SALE OF APPARATUS WITHOUT WRITTEN PERMISSION.                                                                       | 837 Assembly       |                  | 1             |