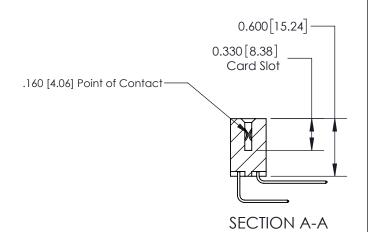

## **Contact Detail**

558-90 Degree Bend (Code 541 Contacts)

.156 [3.96] Contact Spacing x .200 [5.08] Row Spacing

THIS IS A C.A.D. GENERATED DRAWING DO NOT MAKE MANUAL REVISIONS TO MASTER.

ISSUE NUMBER

ORIGINAL