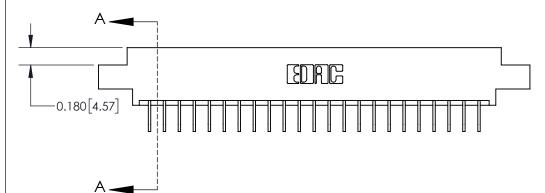

**See Accompanying Page for:** 

**Contact Bend Details** 

837/887 Series High Temp Card Edge Connector Part Number: 837-046-558-802

**EDAC INC** TORONTO, ONTARIO CANADA

THESE DRAWINGS AND SPECIFICATIONS ARE THE PROPERTY OF EDAC INC.,AND SHALL NOT BE REPRODUCED, OR COPIED OR USED AS THE BASIS FOR THE MANUFACTURE OR SALE OF APPARATUS WITHOUT WRITTEN PERMISSION.