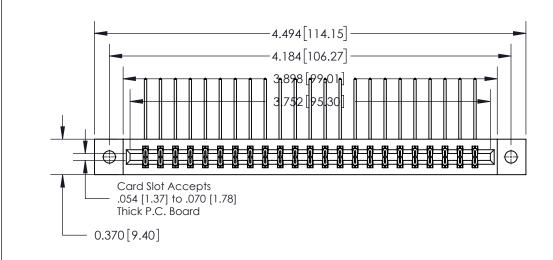

**See Accompanying Page for:** 

**Contact Bend Details** 

837/887 Series High Temp Card Edge Connector Part Number: 837-046-558-802

**EDAC INC** TORONTO, ONTARIO CANADA

THESE DRAWINGS AND SPECIFICATIONS ARE THE PROPERTY OF EDAC INC.,AND SHALL NOT BE REPRODUCED, OR COPIED OR USED AS THE BASIS FOR THE MANUFACTURE OR SALE OF APPARATUS WITHOUT WRITTEN PERMISSION.

**Mounting Option** 

02-.128 (3.25) Dia. Mounting Holes