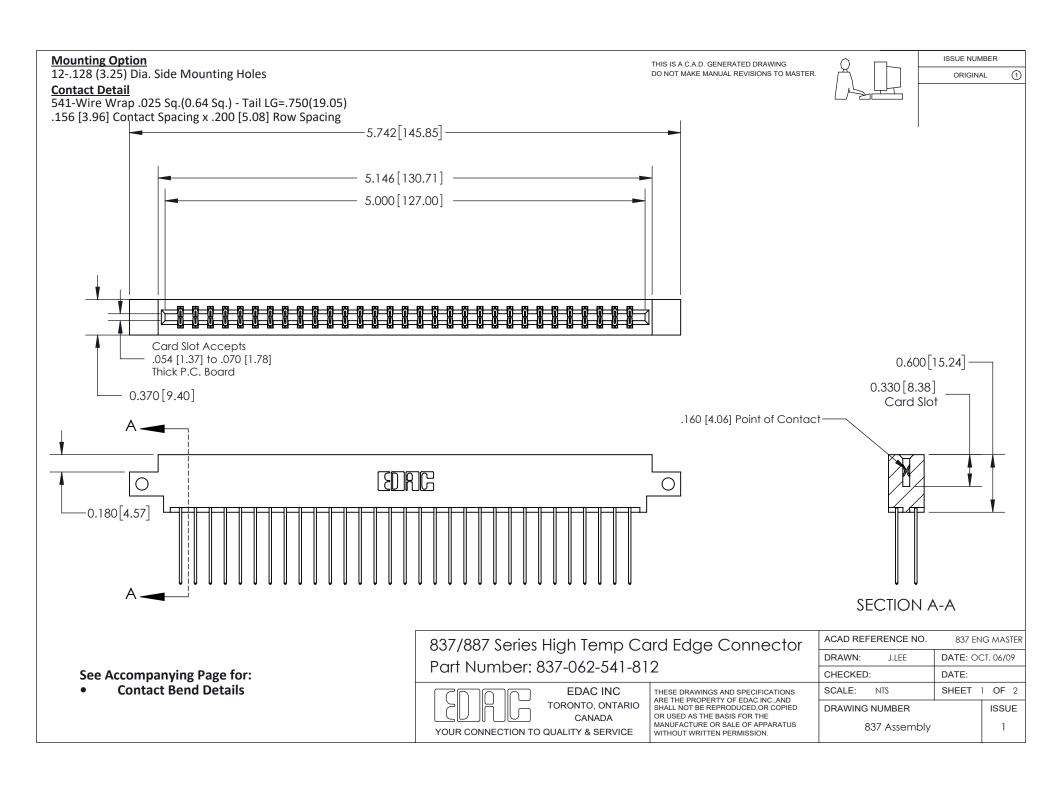

ISSUE NUMBER

ORIGINAL

1

| 837/887 Series High Temp Card Edge Connector<br>Contact Bend Detail |                                                                                                                                                                                                   | ACAD REFERENCE NO. 837 EN |                  | 3 MASTER      |
|---------------------------------------------------------------------|---------------------------------------------------------------------------------------------------------------------------------------------------------------------------------------------------|---------------------------|------------------|---------------|
|                                                                     |                                                                                                                                                                                                   | DRAWN: J.LEE              | DATE: OCT. 06/09 |               |
|                                                                     |                                                                                                                                                                                                   | CHECKED:                  | DATE:            |               |
| TORONTO, ONTARIO                                                    | THESE DRAWINGS AND SPECIFICATIONS ARE THE PROPERTY OF EDAC INC., AND SHALL NOT BE REPRODUCED, OR COPIED OR USED AS THE BASIS FOR THE MANUFACTURE OR SALE OF APPARATUS WITHOUT WRITTEN PERMISSION. | SCALE: NTS                | SHEET            | 2 <b>OF</b> 2 |
|                                                                     |                                                                                                                                                                                                   | DRAWING NUMBER            | •                | ISSUE         |
| YOUR CONNECTION TO QUALITY & SERVICE                                |                                                                                                                                                                                                   | 837 Assembly              |                  | 1             |