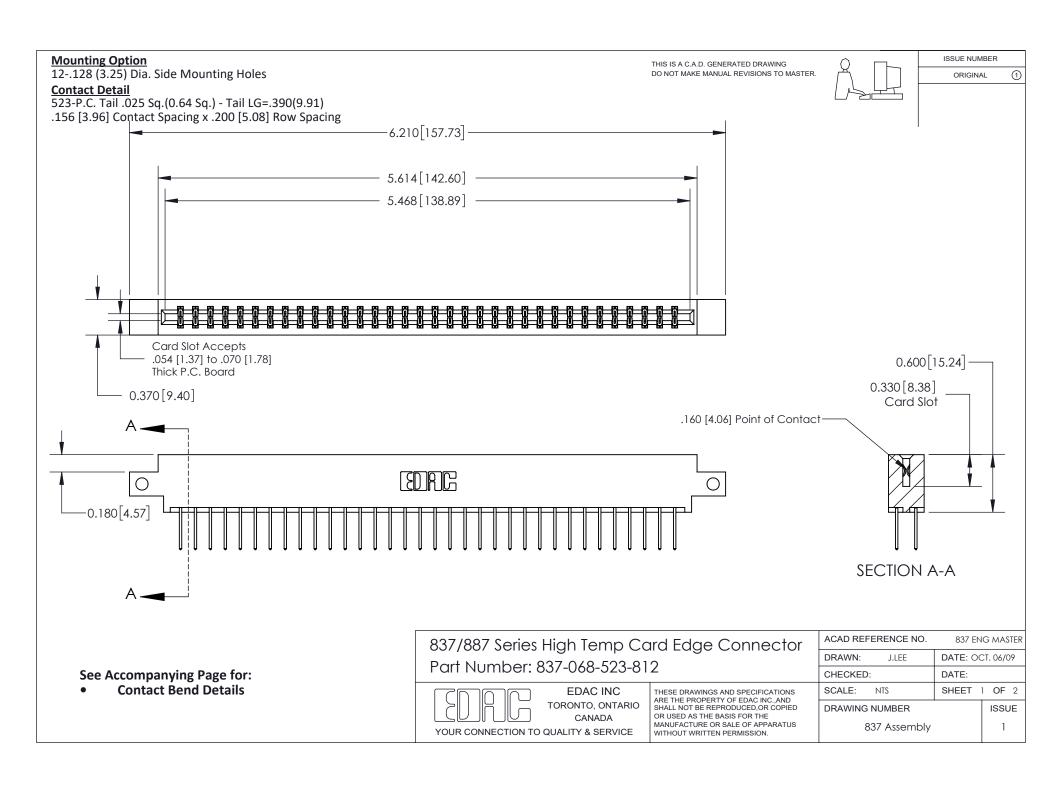

ISSUE NUMBER

ORIGINAL

1

| 837/887 Series High Temp Card Edge Connector<br>Contact Bend Detail |                                                                                                                                                                                                   | ACAD REFERENCE NO. 837 EN |                  | 3 MASTER      |
|---------------------------------------------------------------------|---------------------------------------------------------------------------------------------------------------------------------------------------------------------------------------------------|---------------------------|------------------|---------------|
|                                                                     |                                                                                                                                                                                                   | DRAWN: J.LEE              | DATE: OCT. 06/09 |               |
|                                                                     |                                                                                                                                                                                                   | CHECKED:                  | DATE:            |               |
| TORONTO, ONTARIO                                                    | THESE DRAWINGS AND SPECIFICATIONS ARE THE PROPERTY OF EDAC INC., AND SHALL NOT BE REPRODUCED, OR COPIED OR USED AS THE BASIS FOR THE MANUFACTURE OR SALE OF APPARATUS WITHOUT WRITTEN PERMISSION. | SCALE: NTS                | SHEET            | 2 <b>OF</b> 2 |
|                                                                     |                                                                                                                                                                                                   | DRAWING NUMBER            | •                | ISSUE         |
| YOUR CONNECTION TO QUALITY & SERVICE                                |                                                                                                                                                                                                   | 837 Assembly              |                  | 1             |