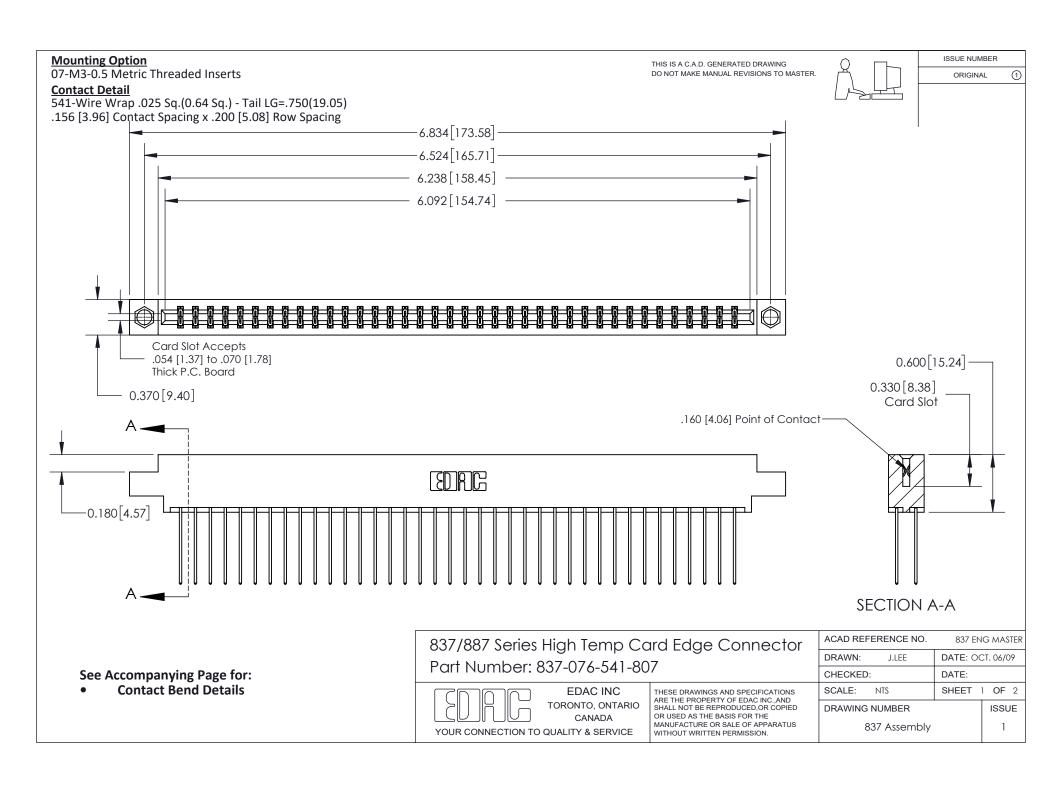

ISSUE NUMBER

ORIGINAL

1

| 837/887 Series High Temp Card Edge Connector<br>Contact Bend Detail |                                                                                                                                                                                                   | ACAD REFERENCE NO. 837 EN |                  | 3 MASTER      |
|---------------------------------------------------------------------|---------------------------------------------------------------------------------------------------------------------------------------------------------------------------------------------------|---------------------------|------------------|---------------|
|                                                                     |                                                                                                                                                                                                   | DRAWN: J.LEE              | DATE: OCT. 06/09 |               |
|                                                                     |                                                                                                                                                                                                   | CHECKED:                  | DATE:            |               |
| TORONTO, ONTARIO                                                    | THESE DRAWINGS AND SPECIFICATIONS ARE THE PROPERTY OF EDAC INC., AND SHALL NOT BE REPRODUCED, OR COPIED OR USED AS THE BASIS FOR THE MANUFACTURE OR SALE OF APPARATUS WITHOUT WRITTEN PERMISSION. | SCALE: NTS                | SHEET            | 2 <b>OF</b> 2 |
|                                                                     |                                                                                                                                                                                                   | DRAWING NUMBER            | •                | ISSUE         |
| YOUR CONNECTION TO QUALITY & SERVICE                                |                                                                                                                                                                                                   | 837 Assembly              |                  | 1             |