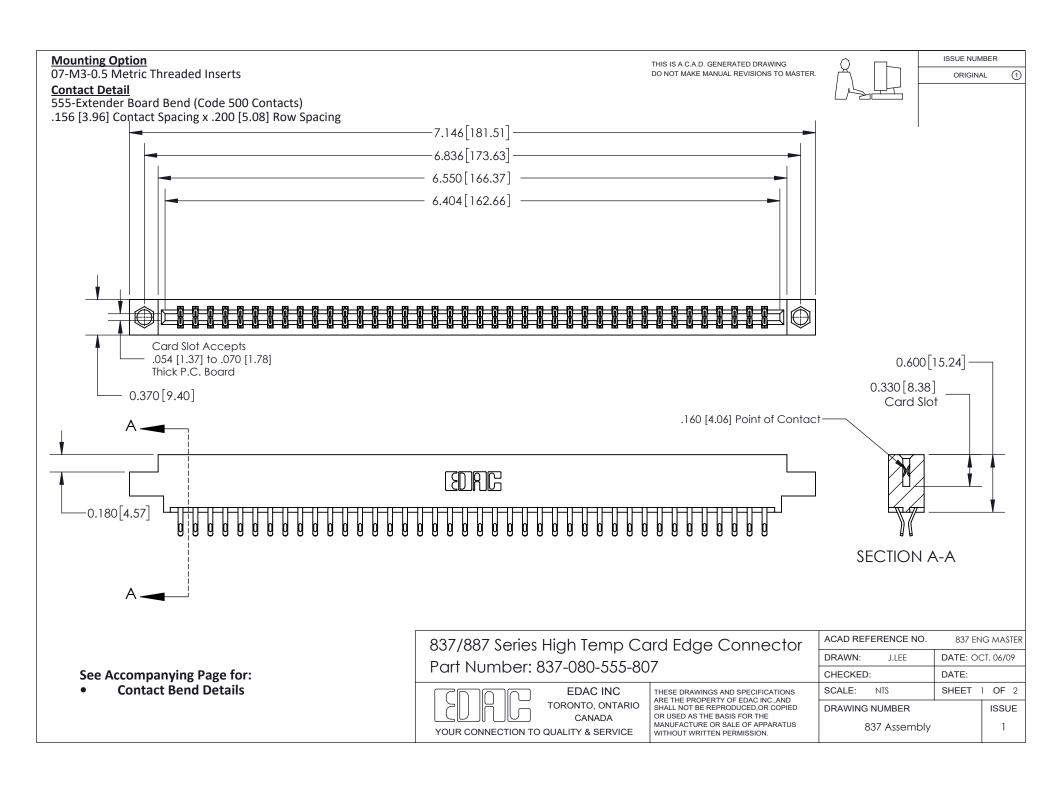

ISSUE NUMBER

ORIGINAL

1

| 837/887 Series High Temp Card Edge Connector<br>Contact Bend Detail |                                                                                                                                                                                                   | ACAD REFERENCE NO. 837 EN |                  | 3 MASTER      |
|---------------------------------------------------------------------|---------------------------------------------------------------------------------------------------------------------------------------------------------------------------------------------------|---------------------------|------------------|---------------|
|                                                                     |                                                                                                                                                                                                   | DRAWN: J.LEE              | DATE: OCT. 06/09 |               |
|                                                                     |                                                                                                                                                                                                   | CHECKED:                  | DATE:            |               |
| TORONTO, ONTARIO                                                    | THESE DRAWINGS AND SPECIFICATIONS ARE THE PROPERTY OF EDAC INC., AND SHALL NOT BE REPRODUCED, OR COPIED OR USED AS THE BASIS FOR THE MANUFACTURE OR SALE OF APPARATUS WITHOUT WRITTEN PERMISSION. | SCALE: NTS                | SHEET            | 2 <b>OF</b> 2 |
|                                                                     |                                                                                                                                                                                                   | DRAWING NUMBER            | •                | ISSUE         |
| YOUR CONNECTION TO QUALITY & SERVICE                                |                                                                                                                                                                                                   | 837 Assembly              |                  | 1             |