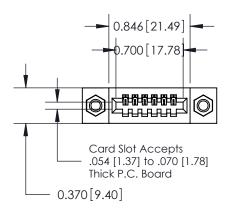

## **Contact Detail**

544-Wire Wrap .050x.025(1.27x0.64) - Tail LG=.760(19.30) .100 [2.54] Contact Spacing x .200 [5.08] Row Spacing

## **See Accompanying Pages for:**

- **Contact Bend Details**
- **Mounting Options**

842/892 Series High Temp Card Edge Connector Part Number: 842-006-544-107

J.LEE DATE: OCT. 06/09 SHEET 1 OF 3 842 Assembly