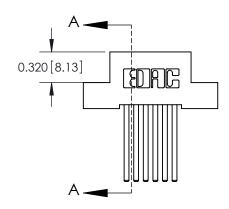

842 ENG MASTER

SECTION A-A

THIS IS A C.A.D. GENERATED DRAWING DO NOT MAKE MANUAL REVISIONS TO MASTER

ORIGINAL (1)

| 842/892 Series High Temp Card Edge Connector<br>Contact Bend Detail |                                                                                                 | ACAD REFERENCE NO. 842 ENG MASTER |             |                  |        |
|---------------------------------------------------------------------|-------------------------------------------------------------------------------------------------|-----------------------------------|-------------|------------------|--------|
|                                                                     |                                                                                                 | DRAWN:                            | J.LEE       | DATE: OCT. 06/09 |        |
|                                                                     |                                                                                                 | CHECKED:                          |             | DATE:            |        |
| EDAC INC                                                            | THESE DRAWINGS AND SPECIFICATIONS ARE THE PROPERTY OF EDAC INCAND                               | SCALE:                            | NTS         | SHEET :          | 2 OF 3 |
| TORONTO, ONTARIO                                                    | SHALL NOT BE REPRODUCED,OR COPIED OR USED AS THE BASIS FOR THE MANUFACTURE OR SALE OF APPARATUS | DRAWING                           | NUMBER      |                  | ISSUE  |
| YOUR CONNECTION TO QUALITY & SERVICE                                |                                                                                                 | 8                                 | 42 Assembly |                  | 1      |