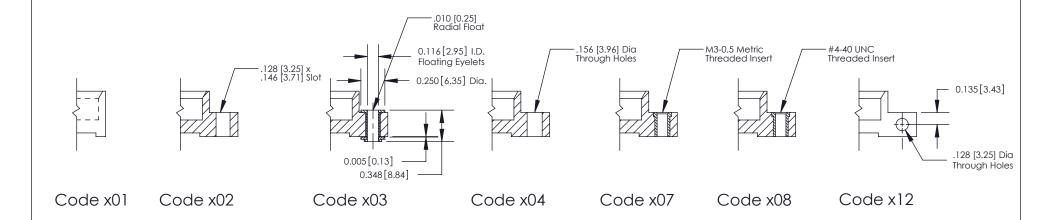

THIS IS A C.A.D. GENERATED DRAWING DO NOT MAKE MANUAL REVISIONS TO MASTER

SSUE NUMBER

DRIGINAL

1

| 842/892 Series High Temp Card Edge Connector<br>Mounting Options |                                                                                                  | ACAD REFERENCE NO. 842 ENG MASTER |             |         |           |
|------------------------------------------------------------------|--------------------------------------------------------------------------------------------------|-----------------------------------|-------------|---------|-----------|
|                                                                  |                                                                                                  | DRAWN:                            | J.LEE       | DATE: O | CT. 06/09 |
|                                                                  |                                                                                                  | CHECKED:                          |             | DATE:   |           |
|                                                                  | THESE DRAWINGS AND SPECIFICATIONS                                                                | SCALE:                            | NTS         | SHEET ; | 3 OF 3    |
| I   S   I   G   TORONTO, ONTARIO                                 | ARE THE PROPERTY OF EDAC INC.,AND SHALL NOT BE REPRODUCED,OR COPIED OR USED AS THE BASIS FOR THE | DRAWING                           | NUMBER      |         | ISSUE     |
| YOUR CONNECTION TO QUALITY & SERVICE                             | MANUFACTURE OR SALE OF APPARATUS                                                                 |                                   | 42 Assembly |         | 1         |