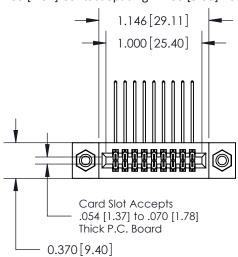

## **See Accompanying Pages for:**

- **Contact Bend Details**
- **Mounting Options**

.240 [6.10] Point of Contact-

| 842/892 Series High Temp Card Edge Connector |
|----------------------------------------------|
| Part Number: 842-018-559-208                 |