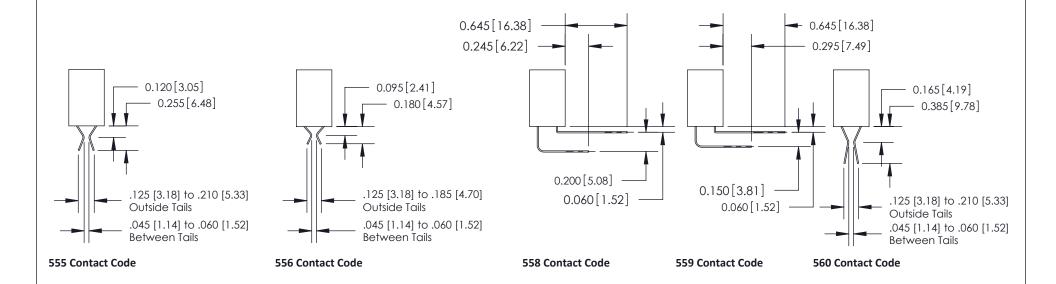

## **Contact Detail**

559-90 Degree Bend (Code 541 Contacts)

.100 [2.54] Contact Spacing x .200 [5.08] Row Spacing