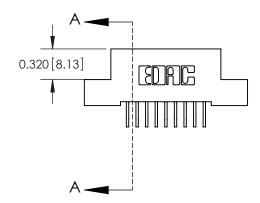

## **See Accompanying Pages for:**

- **Contact Bend Details**
- **Mounting Options**

.240 [6.10] Point of Contact-

| 842/892 Series High Temp Card Edge Connector |
|----------------------------------------------|
| Part Number: 842-018-559-208                 |